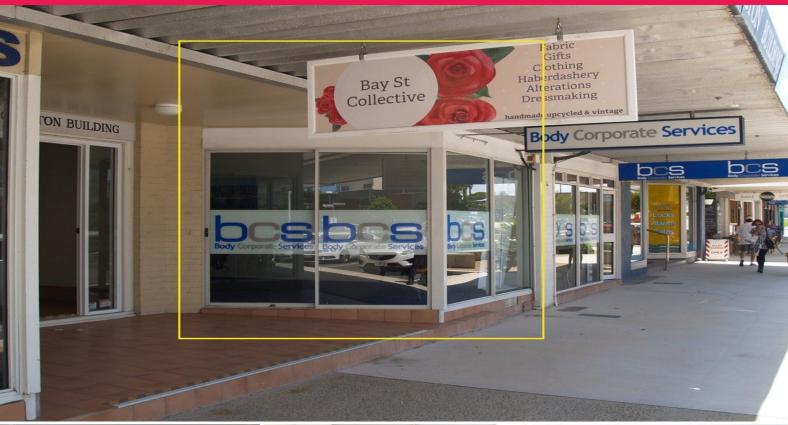

## **Retail or Office on Bay Street**

Located in close proximity to cafes in the 'new Bay Street', this 60m2\* glass front space has retail or office at front and separate office and open plan area at rear leading on to internal bathroom.

- 60sqm\* floor area
- Corner position with exposure
- Excellent signage options
- Internal bathroom
- One designated car space at rear
- Common customer parking at front
- Available now for lease

Ray White Commercial GC