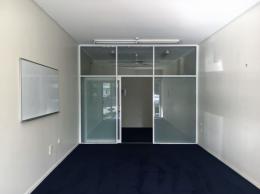

## **Retail or Office on Bay Street**

Located in close proximity to cafes in the 'new Bay Street', this 60m2\* glass front space has retail or office at front and separate office and open plan area at rear leading on to internal bathroom.

- 60sqm\* floor area
- Corner position with exposure
- Excellent signage options
- Internal bathroom
- One designated car space at rear
- Common customer parking at front
- Available now for lease

Ray White Commercial GC