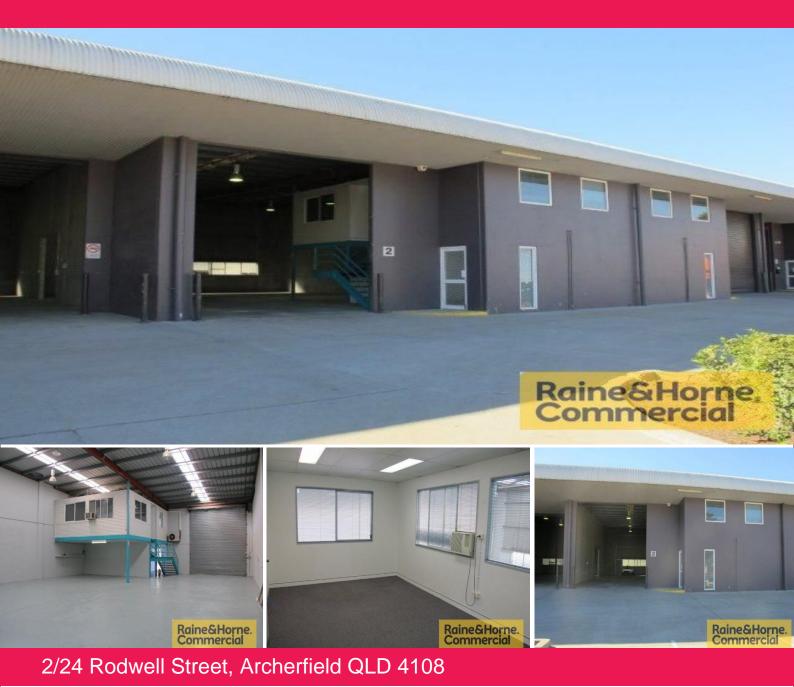

## **Functional Unit with Great Access**

- \* Tilt panel unit in good complex of 4
- \* 2 driveway's gives easy access
- \* 1st floor 50sqm air conditioned office's
- \* 245sqm clearspan warehouse with electric roller door
- \* Warehouse area includes 2 toilets and kitchen area
- \* Ability to drop 20ft container
- \* Good undercover awning area at front
- \* Available 1st September 2017
- \* Make your enquiry now!!!
- \* Please phone Exclusive Agents Raine & Horne Commercial to inspect