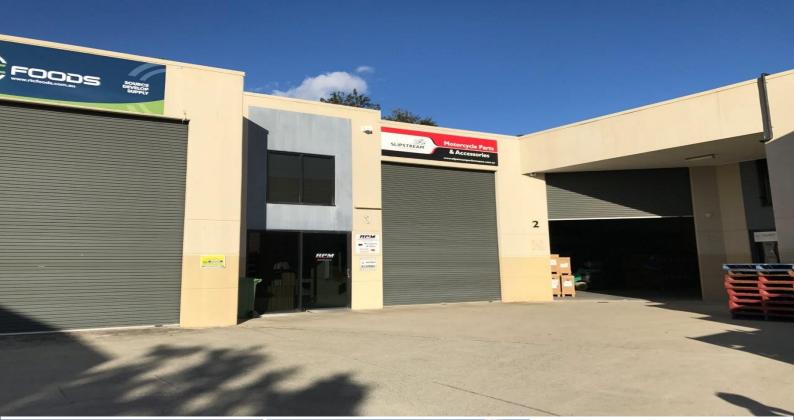

## **Coming Available**

- \* 148m2 ground floor area with additional small mezzanine office area
- \* On site car park
- \* High access industrial roller door
- \* Glass entry door with security gate
- \* 3 phase power
- \* Own amenities

Industrial FOR LEASE

148sqm

James Young 0417 601 987 james.young@raywhite.com