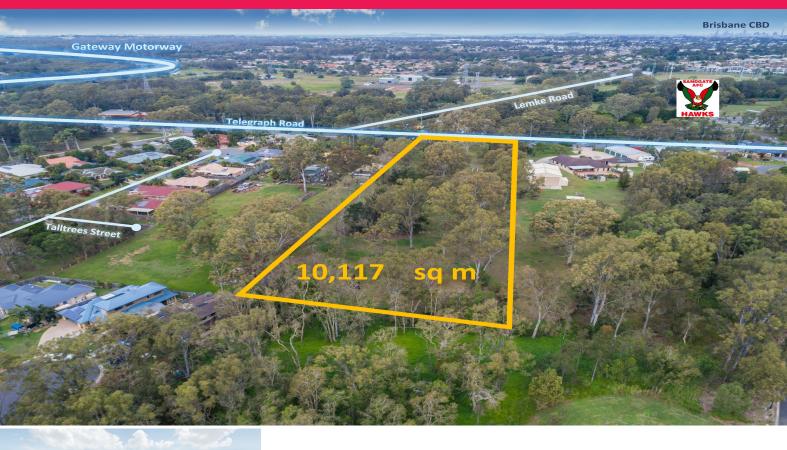

## 544 Telegraph Road, Bracken Ridge QLD 4017

## 2.5 acre Emerging Community Zoned Development Site

- 10,117 square metres (equivalent to 2.5 acres)
- Classified as "EC Emerging Community Zone"
- Regular rectangular shaped site with dimensions of 50 metres  $\times$  200 metres
- Potential for a residential development including small lot houses, townhouses or aged care subject to Council Approval
- Less than 2 kilometres to Bracken Ridge Plaza, which is anchored by Coles, McDonalds and 24 Specialities including Coffee Shops, Australia Post and Noodle Box
- Approximately 3 kilometres to the beautiful Sandgate Waterfront and foreshore precinct

Land

FOR SALE

10117sqm