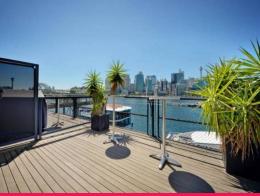

## **Superb Wharf Office with Spectacular Views**

A great mix of contemporary cutting edge design and old world charm and characteristics, features include:

- \* Outstanding 171sqm commercial office located at Jones Bay Wharf
- \* Additional 25sqm balcony with water, harbour bridge and CBD skyline views
- \* Features soaring ceilings, exposed timber and steel beams, skylights and great natural light
- \* Includes 1 car space
- \* Located within the best commercial development in Pyrmont
- \* Great transport links
- \* Short walk to many cafes/restaurants/bars
- \* Must inspect