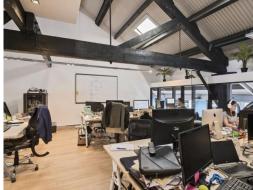

## **Superb Wharf Office with Spectacular Views**

A great mix of contemporary cutting edge design and old world charm and characteristics, features include:

- \* Outstanding 171sqm commercial office located at Jones Bay Wharf
- \* Additional 25sqm balcony with water, harbour bridge and CBD skyline views
- \* Features soaring ceilings, exposed timber and steel beams, skylights and great natural light
- \* Includes 1 car space
- \* Located within the best commercial development in Pyrmont
- \* Great transport links
- \* Short walk to many cafes/restaurants/bars
- \* Must inspect