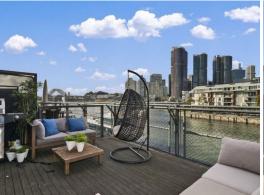

## **Superb Wharf Office with Spectacular Views**

A great mix of contemporary cutting edge design and old world charm and characteristics, features include:

- \* Outstanding 171sqm commercial office located at Jones Bay Wharf
- \* Additional 25sqm balcony with water, harbour bridge and CBD skyline views
- \* Features soaring ceilings, exposed timber and steel beams, skylights and great natural light
- \* Includes 1 car space
- \* Located within the best commercial development in Pyrmont
- \* Great transport links
- \* Short walk to many cafes/restaurants/bars
- \* Must inspect