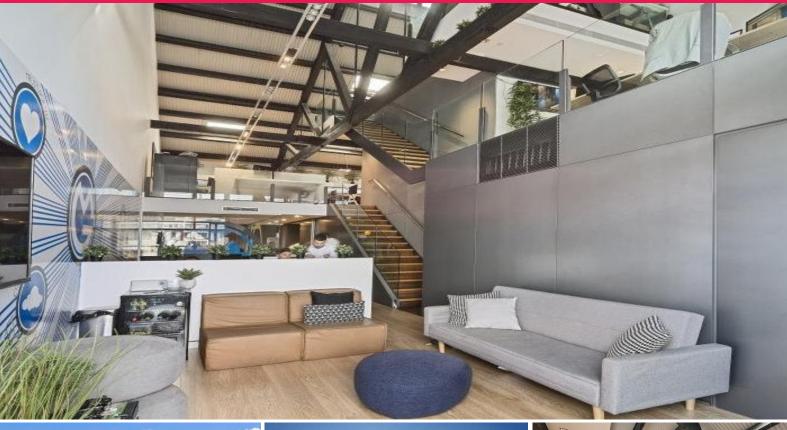

## **Superb Wharf Office with Spectacular Views**

A great mix of contemporary cutting edge design and old world charm and characteristics, features include:

- \* Outstanding 171sqm commercial office located at Jones Bay Wharf
- \* Additional 25sqm balcony with water, harbour bridge and CBD skyline views
- \* Features soaring ceilings, exposed timber and steel beams, skylights and great natural light
- \* Includes 1 car space
- \* Located within the best commercial development in Pyrmont
- \* Great transport links
- \* Short walk to many cafes/restaurants/bars
- \* Must inspect