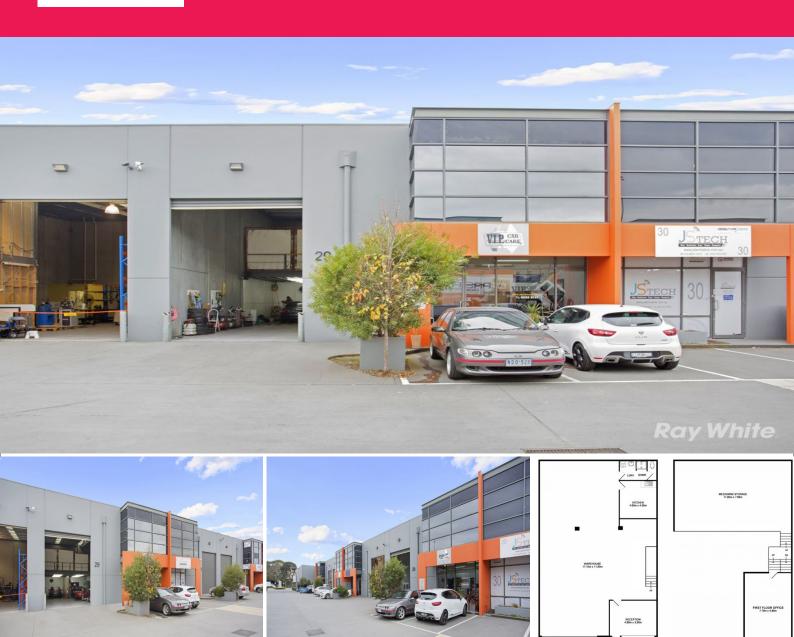

## **INDUSTRIAL INVESTMENT WITH VIP TENANT SINCE 2010**

Ray White Commercial Victoria is pleased to offer this modern industrial investment, located in a well-established and maintained business park in the heart of the Moorabbin Industrial Precinct.

Well serviced by Keys Road, Warrigal Road and Chesterville Road and with a tenancy since 2010 to a VIP car care franchise, this property would make a perfect addition to your current investment portfolio.

- Total building area 321m2 approx
- Comprising ground floor reception / office area of 18m2 approx
- First floor office of 33m2 approx
- Also featuring kitchen and toilet with basin and shower
- Leased to VIP Car care since 2010
- New two (2) lease si