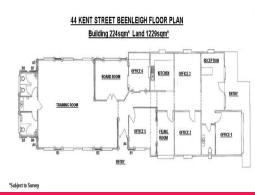

## Affordable Office for Professionals (Price Reduction)

Free Standing Commercial Office Space
Quality Office Space &
Freshly Painted Throughout
Air-conditioning, Data & Internet
Off Road Parking (14-16) Vehicles
Reception Area, Boardroom,
Separate Offices (7)
Disabled Access-Ramp
Open Plan Sales Area & Waiting Room, Training Room
M&F Facilities plus Disabled
Central to Brisbane & Gold Coast

Possible uses for prope

Offices

FOR LEASE

224sqm

Raine&Horne. Commercial