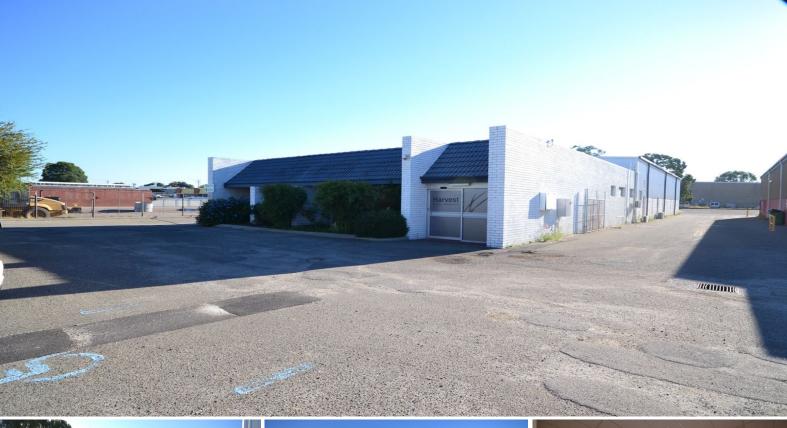

## 755sqm office/training facility - choose your configuration

Ray White Commercial (WA) are pleased to present for sale Unit 1, 79 Robinson Avenue, Belmont.

Key features include:

- 755sqm office/training rooms
- Ability to revert building back to 280sqm office and 475sqm warehouse
- 8 exclusive on site bays
- Exclusive 514sqm rear yard area for additional parking or container laydown

The property comprises a total area of 755 square metres which was originally apportioned between 280 square metres of office and 475 square metres of warehouse. Since its original construction in 1976 the council approved office and training rooms have been extended into the warehouse to cre