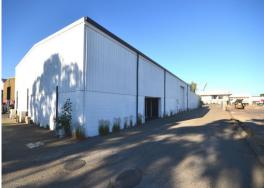

## 755sqm office/training facility - choose your configuration

Ray White Commercial (WA) are pleased to present for sale Unit 1, 79 Robinson Avenue, Belmont.

Key features include:

- 755sqm office/training rooms
- Ability to revert building back to 280sqm office and 475sqm warehouse
- 8 exclusive on site bays
- Exclusive 514sqm rear yard area for additional parking or container laydown

The property comprises a total area of 755 square metres which was originally apportioned between 280 square metres of office and 475 square metres of warehouse. Since its original construction in 1976 the council approved office and training rooms have been extended into the warehouse to cre