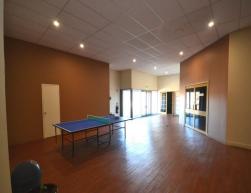

## 755sqm office/training facility - choose your configuration

Ray White Commercial (WA) are pleased to present for sale Unit 1, 79 Robinson Avenue, Belmont.

Key features include:

- 755sqm office/training rooms
- Ability to revert building back to 280sqm office and 475sqm warehouse
- 8 exclusive on site bays
- Exclusive 514sqm rear yard area for additional parking or container laydown

The property comprises a total area of 755 square metres which was originally apportioned between 280 square metres of office and 475 square metres of warehouse. Since its original construction in 1976 the council approved office and training rooms have been extended into the warehouse to cre