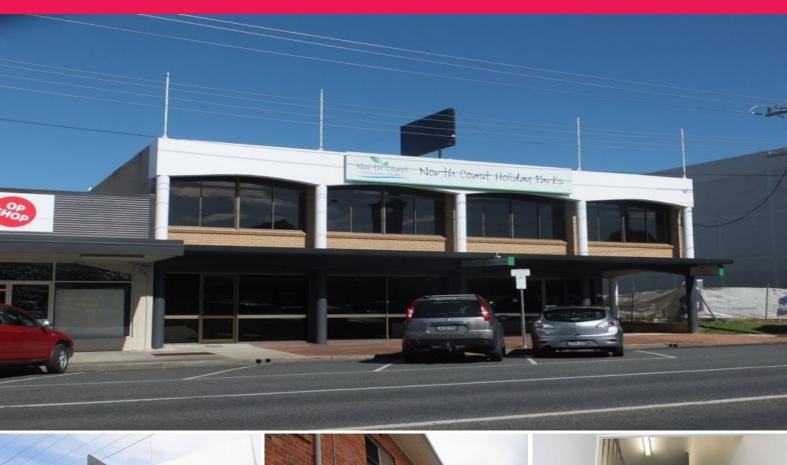

## PRIME CBD LOCATION - 157m2

Modern office space conveniently located on the first floor near the new Westpac building amongst other local business, including cafes, retailers and banks.

The property is fully carpeted and ready to occupy with approx 5 separate offices/boardroom and reception area with excellent natural light throughout.

Public transport is also very close by as is Coffs Central and Australia Post.

Onsite parking for 6 ve

Offices
FOR LEASE
\$31,900 pa +GST
157sgm