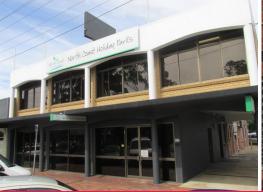

## PRIME CBD LOCATION - 157m2

Modern office space conveniently located on the first floor near the new Westpac building amongst other local business, including cafes, retailers and banks.

The property is fully carpeted and ready to occupy with approx 5 separate offices/boardroom and reception area with excellent natural light throughout.