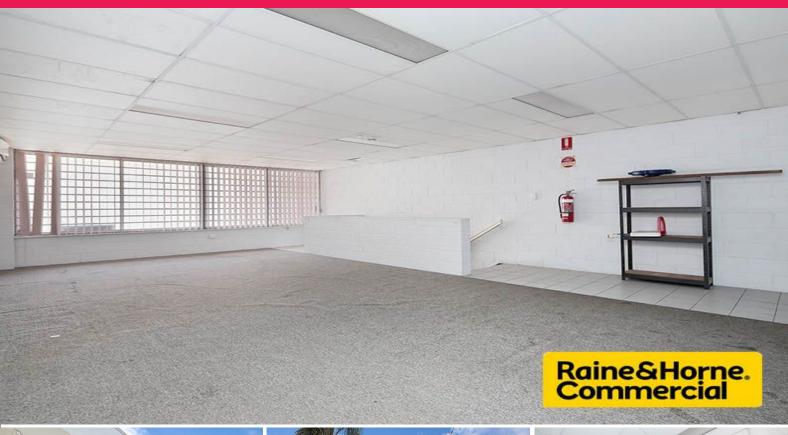

## Tidy and affordable office in Coopers Plains

- \* Well kept second story office with own entrance
- \* Own amenities and kitchenette, rare for size!
- \* Fully carpeted and air-conditioned
- \* Part of a neat and tidy complex in Coopers Plains
- \* Very well priced rental with outgoings included
- \* 2 exclusive parking spots + 1 common
- \* Located a mere 11km from the CBD
- \* Great location close to Beaudesert & Boundary Rd

Outgoings: Included in Rent

Offices

FOR LEASE

78sqm