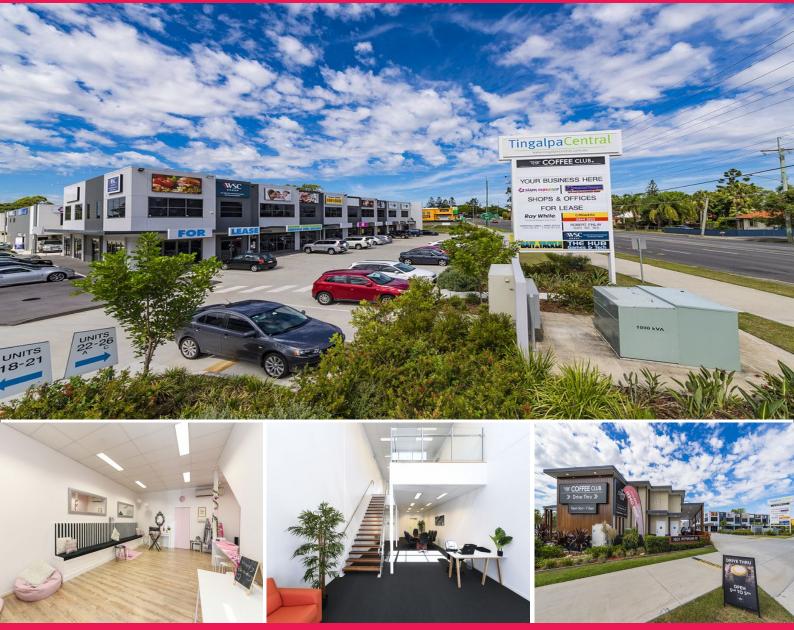

## **MULTI-TENANTED INVESTMENT with 7.3% NET RETURN**

Ray White Commercial TradeCoast is pleased to present this modern, fully leased, multi-tenanted 259sqm commercial office & retail building for sale via Private Treaty.

Located in the Tingalpa Central development with the Coffee Club at the entrance, this property is well located and provides easy access to the Gateway Motorway just  $1 \text{km}^*$  away.

- Featuring three individual tenancies consisting of 64sqm, 71sqm and 124sqm.

- Fully leased with two new three year leases, the third lease has roughly 18 months to run with a 3 year option.

- Current Net income of \$87,616pa plus the Tenants pay all Outgoings + GST

- The property directly