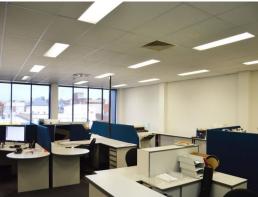

## **WELL-PRESENTED OFFICE ON HENRY STREET**

- \* 141sqm Open plan commercial office
- \* 2x Partitioned offices, reception and waiting area
- \* Ducted air-conditioning and fully carpeted
- \* Common ammenities
- \* 1x allocated parking space
- \* Council car park at the rear
- \* Within walking distance to Westfield, Penrith Railway Station and Bus Interchange