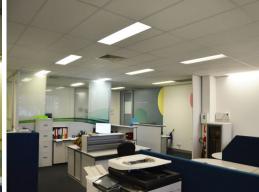

## **WELL-PRESENTED OFFICE ON HENRY STREET**

- \* 141sqm Open plan commercial office
- \* 2x Partitioned offices, reception and waiting area
- \* Ducted air-conditioning and fully carpeted
- \* Common ammenities
- \* 1x allocated parking space
- \* Council car park at the rear
- \* Within walking distance to Westfield, Penrith Railway Station and Bus Interchange