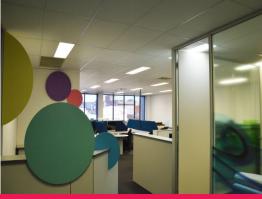

## **WELL-PRESENTED OFFICE ON HENRY STREET**

- \* 141sqm Open plan commercial office
- \* 2x Partitioned offices, reception and waiting area
- \* Ducted air-conditioning and fully carpeted
- \* Common ammenities
- \* 1x allocated parking space
- \* Council car park at the rear
- \* Within walking distance to Westfield, Penrith Railway Station and Bus Interchange