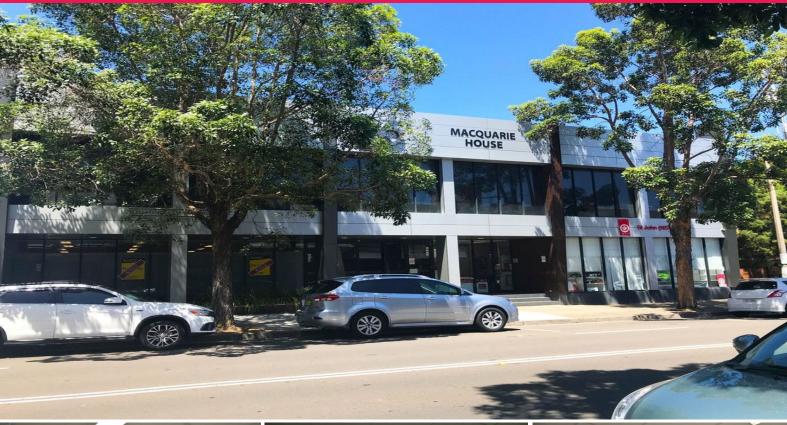

## Raine&Horne. Commercial

Suite 6, 86 Henry Street, Penrith NSW 2750

## **WELL-PRESENTED OFFICE ON HENRY STREET**

- \* 141sqm Open plan commercial office
- \* 2x Partitioned offices, reception and waiting area
- \* Ducted air-conditioning and fully carpeted
- \* Common ammenities
- \* 1x allocated parking space
- \* Council car park at the rear
- \* Within walking distance to Westfield, Penrith Railway Station and Bus Interchange