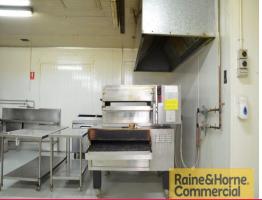

## **Commercial Kitchen or Food Processing**

230sqm approximate food production facility offered with equipment in place if required. Take over the existing lease or start with a new lease.

- \* Food prep & storage area
- \* 25 pallet freezer
- \* 20 pallet chiller
- \* Gas & 3 phase power
- \* Some of previous Tenants equipment available for purchase
- $^{\star}$  Ideal for a start up business take over the existing lease or take a new lease with options.