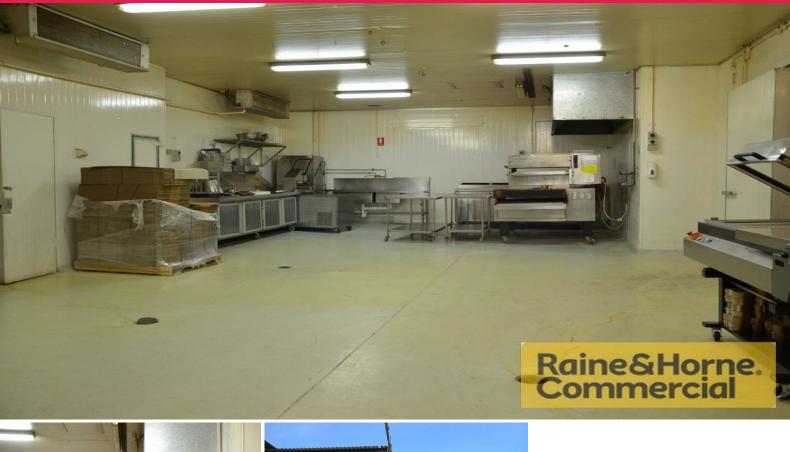

## **Commercial Kitchen or Food Processing**

230sqm approximate food production facility offered with equipment in place if required. Take over the existing lease or start with a new lease.

- \* Food prep & storage area
- \* 25 pallet freezer
- \* 20 pallet chiller
- \* Gas & 3 phase power
- \* Some of previous Tenants equipment available for purchase
- $^{\star}$  Ideal for a start up business take over the existing lease or take a new lease with options.