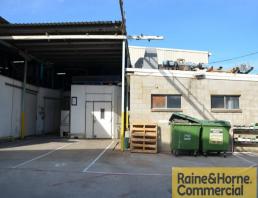

## **Commercial Kitchen or Food Processing**

230sqm approximate food production facility offered with equipment in place if required. Take over the existing lease or start with a new lease.

- \* Food prep & storage area
- \* 25 pallet freezer
- \* 20 pallet chiller
- \* Gas & 3 phase power
- \* Some of previous Tenants equipment available for purchase
- $^{\star}$  Ideal for a start up business take over the existing lease or take a new lease with options.

Outgoings: Paid by Tenant (Currently \$355/month)

Car Parking: Shared on site

Please quote property I

Industrial FOR LEASE

230sqm

Raine&Horne. Commercial