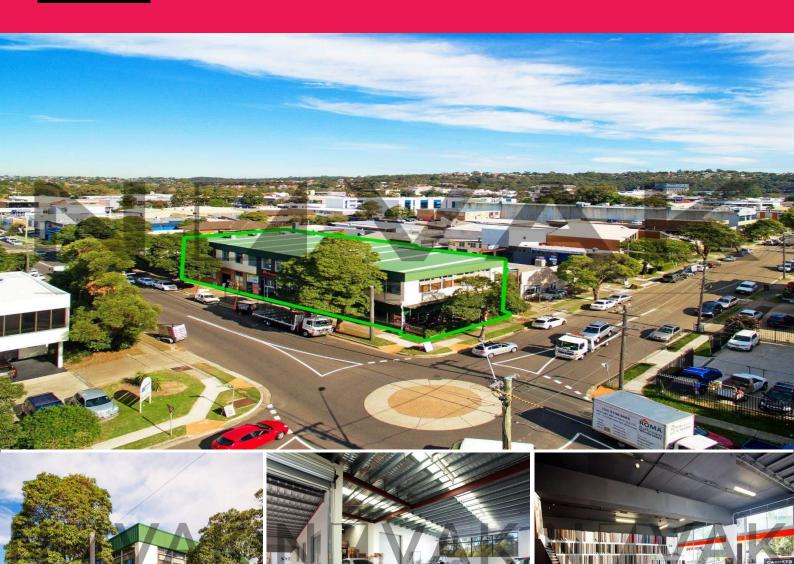

32 Mitchell Road, Brookvale NSW 2100

## LEASED BY MICHAEL BURGIO - CALL 0430 344 700 TO LEASE YOURS!

REBUILD TO SUIT YOUR BUSINESS | LANDLORD CONTRIBUTION!

| Land Area - a massive 1012sqm. Floor area - 1650sqm.

| knock down & re build to suit your business

| blank canvas | flagship location

| landlord contribution negotiable

| Exceptionally prominent corner position + 2 street frontages

| Huge exposure with enormous signage opportunities - located in the hub of Brookvale

| Zoned: RE1 IN1 General Industrial, Warringah Council.

Retail

FOR LEASE

1650sqm

**Michael Burgio** 

0430 344 700

novak@mail.inspectrealestate.com.au