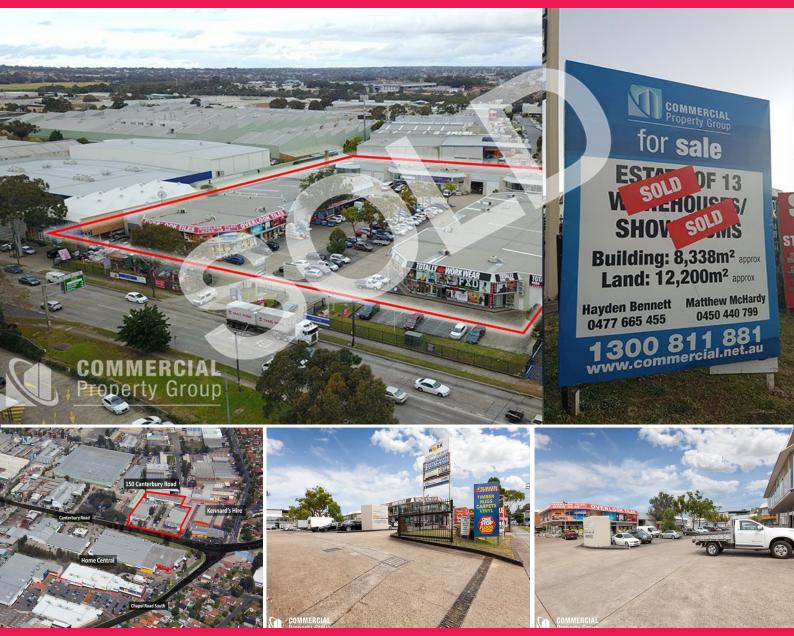

## 150 Canterbury Road, Bankstown NSW 2200

## SOLD BY MATTHEW MCHARDY & HAYDEN BENNETT - \$15.4 MILLION

The subject property features 13 of the best Tenants in Bankstown's business district, earning over \$1,079,802.48 pa Gross + GST with further negotiations in currently discussion

150 Canterbury Road, Bankstown is prominently located with exceptional access which benefits the future business and property growth.

Furthermore, there is a draft strata plan available for future strata subdivision potential.

The site is located dir

Offices FOR SALE

8338sqm

Hayden Bennett

haydenb@commercial.net.au