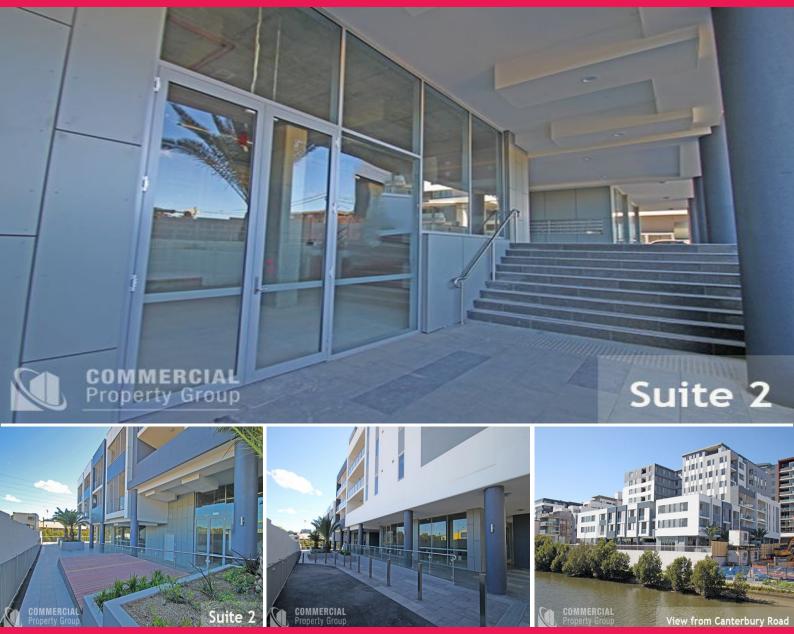

## 70m2 - BRAND NEW COMMERCIAL SPACE IN CANTERBURY

Be the first to occupy this ground level retail/office suite in Canterbury's newly developed shopping & residential district.

Located within a short walk to the station and just off busy Canterbury Road, among recently developed apartments and a new shopping centre across the street which is home to Woolworths.

Suite 2 - 70m2

The suite available offers easy access from the street and views of the river and Canterbury road.

2 Basement car spaces a

Offices FOR LEASE \$35,000 P.A NET + GST 70sqm

**Mitchell Owen** 

mitchello@commercial.net.au