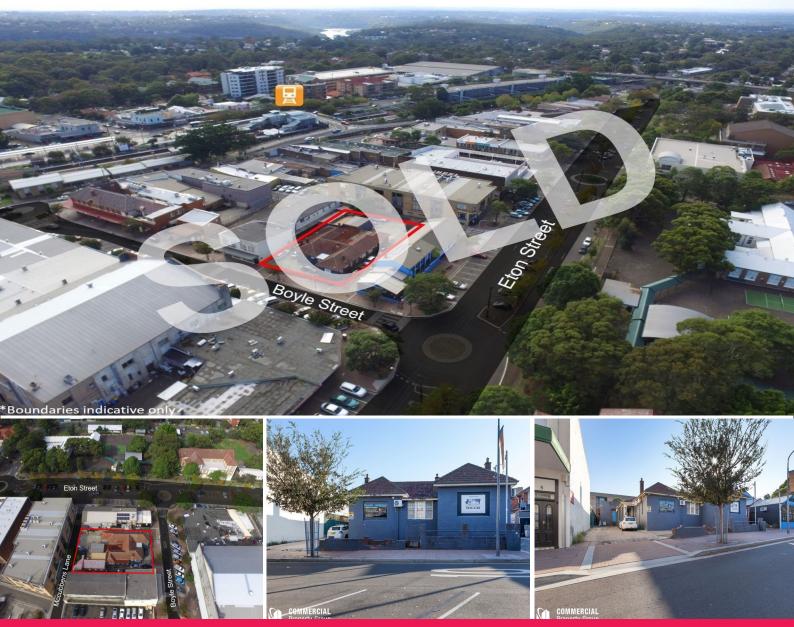

3 Boyle Street, Sutherland NSW 2232

## SOLD BY HAYDEN BENNETT & DAMEN ASTEY Development Site - Sutherland CBD

Located on Boyle Street, Sutherland this unique exciting development opportunity within the core of Sutherland CBD.

3 Boyle Street provides approximately 891m? of rectangular land accessible via both Boyle Street and Mccubbens Lane to the rear. The 24.5m\* frontage provides excellent scope for development as well as exposure to passing traffic.

## Key Features:

- \* Zoned B3 ? Commercial Core under Sutherland Shire LEP 2015
- \* Floor Space Ratio of 3.5:1
- \* 30m maximum building

Development FOR SALE

891sqm