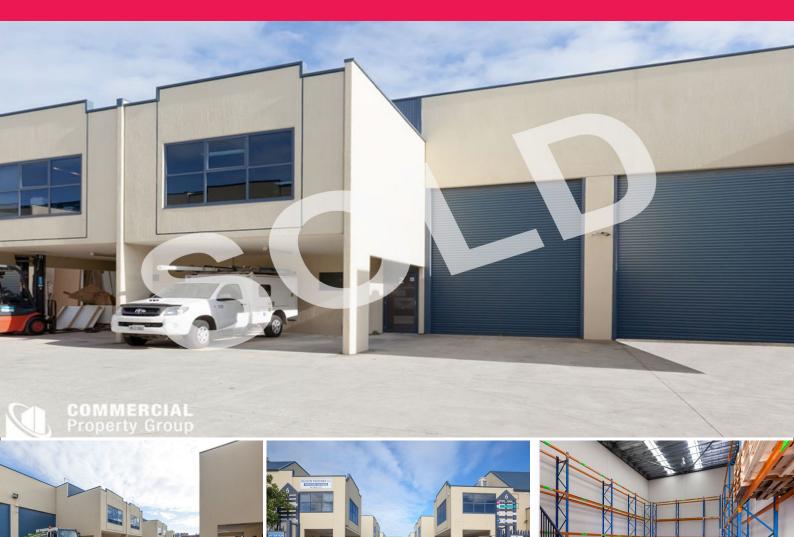

## 2/2-6 Lindsay Street, Rockdale NSW 2216

COMMERCIAL

## SOLD BY DAMEN ASTEY & MITCH BROWN - Warehouse Unit - 162m?

Located on Lindsay Street is this modern high clearance warehouse unit with mezzanine office and parking. Conveniently situated just off West Botany Street this warehouse unit provides a clean and modern investment for an owner-occupier or investor. Features include:

\* 35m? approx mezzanine office

- \* Ducted air-conditioned office
- \* Under cover parking x 2
- \* Gated industrial estate

COMMERCI

\*High clearance ideal for racking with great natural light

10

- \* Painted warehouse 135m?
- \* Kitchenette and bathr