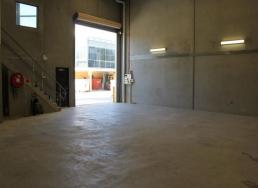

## **LEASED BY MITCH BROWN**

210M2 OFFICE/ WAREHOUSE UNIT PUNCHBOWL

- \* Well constructed industrial unit
- \* Situated on the popular Bonds Road
- \* Close to Canterbury Road, King Georges Road & M5
- \* Automated gate
- \* High clearance warehouse with great natural light
- \* Motorised container height roller door
- \* Air-Conditioning mezzanine office & Warehouse
- \* Climate controlled Warehouse
- \* 2 Car Spaces, Bathrooms & Kitchenettes