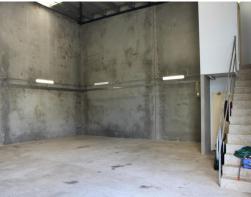

## **LEASED BY MITCH BROWN**

210M2 OFFICE/ WAREHOUSE UNIT PUNCHBOWL

- \* Well constructed industrial unit
- \* Situated on the popular Bonds Road
- \* Close to Canterbury Road, King Georges Road & M5
- \* Automated gate
- \* High clearance warehouse with great natural light
- \* Motorised container height roller door
- \* Air-Conditioning mezzanine office & Warehouse
- \* Climate controlled Warehouse
- \* 2 Car Spaces, Bathrooms & Kitchenettes