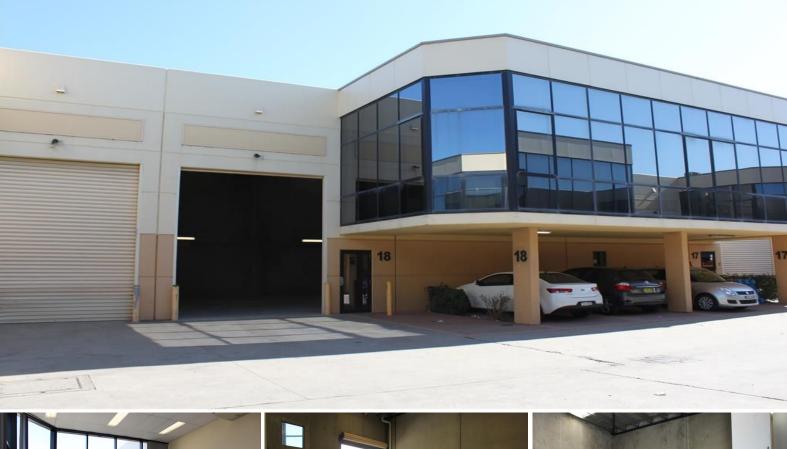

18/109a Bonds Road, Punchbowl NSW 2196

## **LEASED BY MITCH BROWN**

210M2 OFFICE/ WAREHOUSE UNIT PUNCHBOWL

- \* Well constructed industrial unit
- \* Situated on the popular Bonds Road
- \* Close to Canterbury Road, King Georges Road & M5
- \* Automated gate
- \* High clearance warehouse with great natural light
- \* Motorised container height roller door
- \* Air-Conditioning mezzanine office & Warehouse
- \* Climate controlled Warehouse
- \* 2 Car Spaces, Bathrooms & Kitchenettes