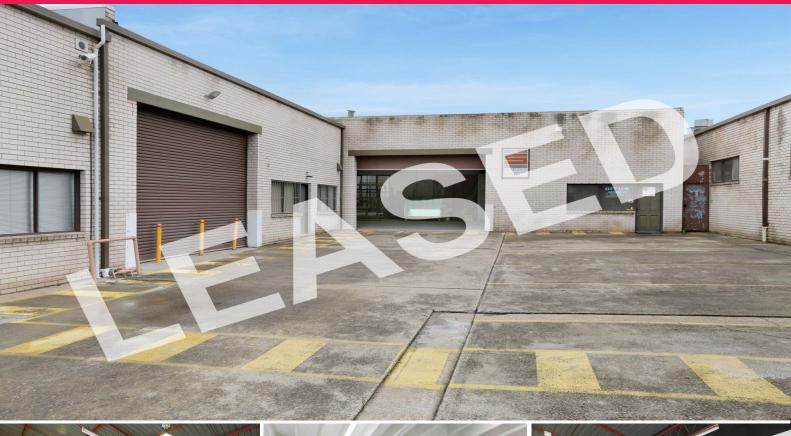

## Unit 3/40 Meta Street, Caringbah NSW 2229

## LEASED BY HAYDEN BENNETT & DAMEN ASTEY - 395m?\* Factory + 7 Car Spaces!

Located on Meta Street is this boutique strata block of only 3 units. Conveniently located just off Captain Cook Drive & Cawarra Road, this large 395m?\* factory/warehouse enjoys the following features:

- \* Seven (7) allocated car spaces
- \* 4-5m\* internal clearance
- \* Heavy three phase power
- \* Office and amenities
- \* Wide driveway for ease of deliveries
- \* Mezzanine storage
- \* 395m?of total ground floor area
- \* Recently renovated of