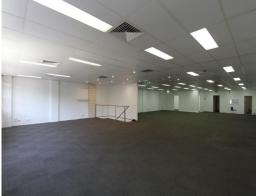

Features Include:

- \* Top floor with Northern aspect
- \* Own male and female amenities including showers
- \* Lunch room with kitchen
- \* Open floor plan with several partitioned rooms
- \* Air-conditioned
- \* Huge signage opportunity
- \* Allocated parking at