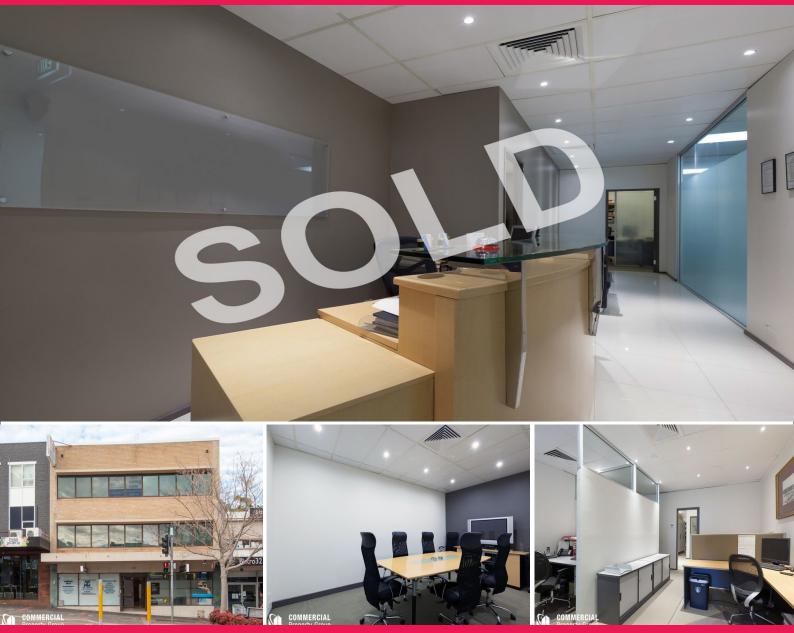

## SOLD BY HAYDEN BENNETT & DAMEN ASTEY - 132m? Office Space

Two amalgamated suites providing 132m? of well presented and fitted out space located within Caringbah's busy business centre. The building provides base to an array of professional services from medical, financial and legal. Features include:

- \* Top floor location with pleasant, leafy outlook
- \* Lift access
- \* Partitioned offices including reception area and boardroom
- \* Internal kitchenette
- \* Air-conditioning
- $^{\ast}$  Benefit from purchasing two lots in one line, making it easy to se

Offices FOR SALE

132sqm

Hayden Bennett

Damen Astey

haydenb@commercial.net.au

damena@commercial.net.au