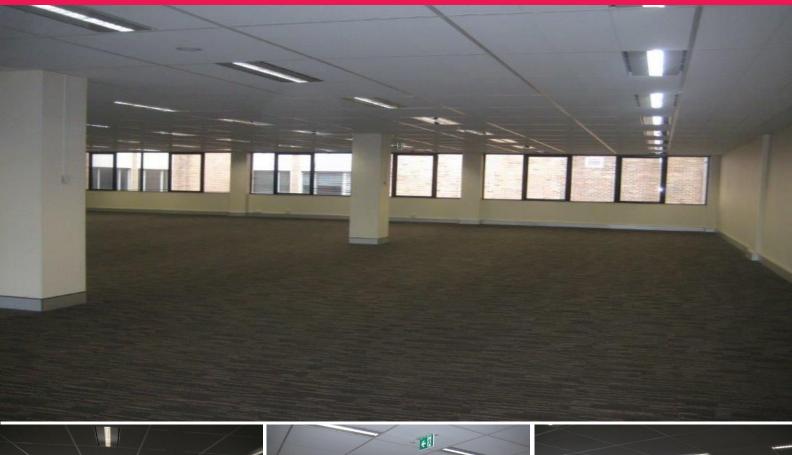

## **Rare Refurbished Floor just 250m from Central**

The property is prominantly located on the western side of George Street opposite Rawson Place and just 250m from Central station.

Just newly refurbished, this whole floor offering overlooks George Street and comprises a quality space of 580 m2 approx with new T5 lighting, New Fricker ceiling tiles and grid, refurbished amenities with showers and an attractive new ground floor lobby area with retail facilities. Owners flexible on lease terms and a three year term is available. Call Nick Durrant on 0418 699 175 to inspect. Offices FOR LEASE Priced to Lease! 580sqm