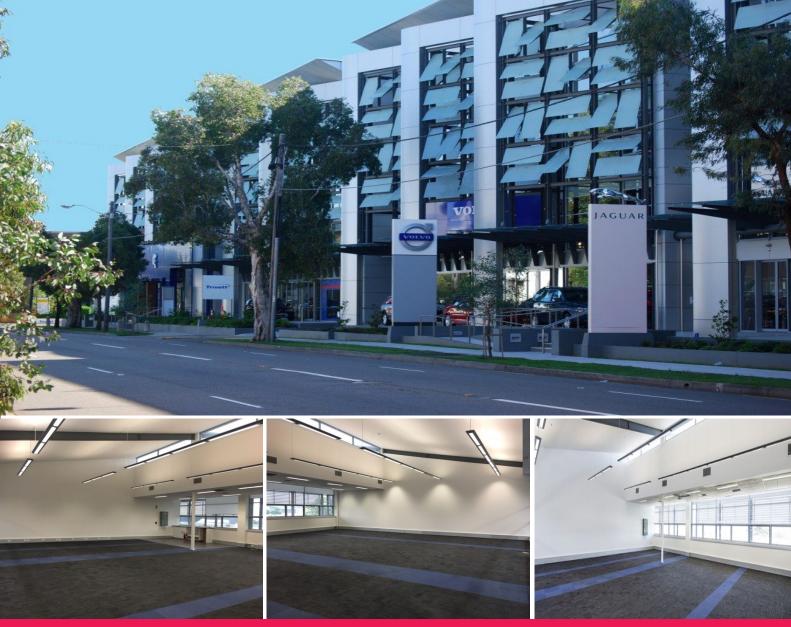

## W3d1b/75-85 O'riordan Street, Alexandria NSW 2015

## Office Suite For Lease in Business Park

The Eastside/Westside complex is located on the western side of O'Riordan street being part of the Sydney Corporate Park. A great central location surrounded by quality amenities and a short walk from Mascot station.

A superb suite on the top floor of the Westside complex which is just metres from O'Riordan Street. A light bright suite with carpet tiles - ideal for media, design, service and IT industries.

This modern complex forms part of the Sydney Corporate Park and has excellent facilities including multiple cafes, gyms, pool, medical, postal and banking facilities.

Offices
FOR LEASE
Priced to Lease!
183sqm