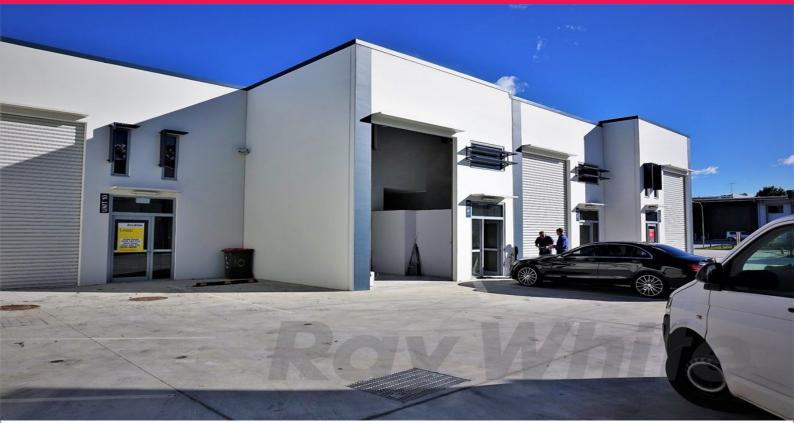

## 9/35 Hugo Place, Mansfield QLD 4122

## For Lease: 141sqm\* FUNKY OFFICE/ SHOWROOM/ WAREHOUSE

- 140sqm\* functional office/ showroom/ warehouse
- 81sqm\* building foot print (13.3m\* x 6.1m\*)
- 60sqm\* mezzanine office/showroom
- Industrial fit out
- Electric container height roller door
- One (1) exclusive use car park plus street parking available
- Freshly sealed epoxy floor
- Fantastic value

Lease Price: \$24,000 p/a + GST + Outgoings (approx. 3,464.12\* p/a) Sale Price: \$415,000 + GST

(\*approx.)

For further information

Industrial FOR SALE

141sqm