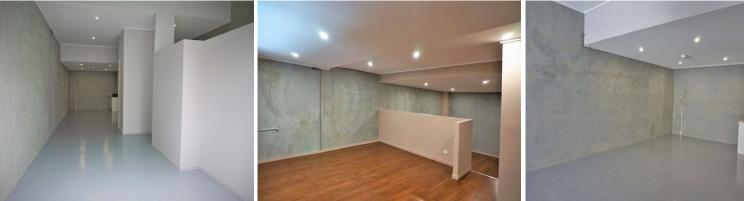

## For Lease: 141sqm\* FUNKY OFFICE/ SHOWROOM/ WAREHOUSE

- 140sqm\* functional office/ showroom/ warehouse
- 81sqm\* building foot print (13.3m\* x 6.1m\*)
- 60sqm\* mezzanine office/showroom
- Industrial fit out
- Electric container height roller door
- One (1) exclusive use car park plus street parking available
- Freshly sealed epoxy floor
- Fantastic value

Lease Price: \$24,000 p/a + GST + Outgoings (approx. 3,464.12\* p/a) Sale Price: \$415,000 + GST

(\*approx.)

For further information

Industrial FOR SALE

141sqm