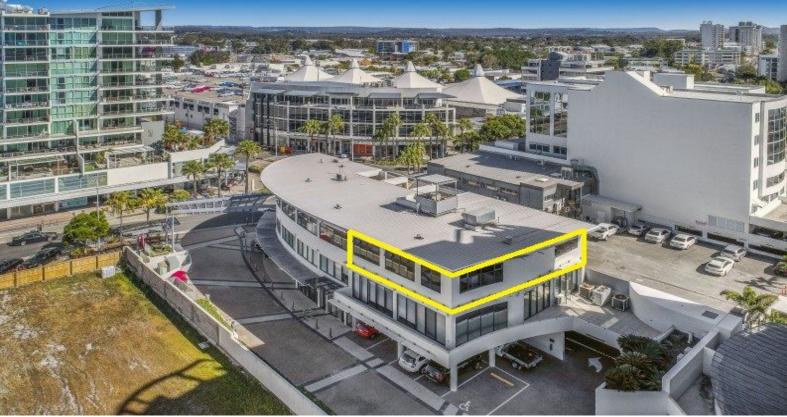

## A-Grade Commercial Building | Maroochydore CBD Location

- 75m2 to 162m2 tenancies are available in this modern multi-level commercial office building
- Maroochydore CBD location in walking distance to all commercial amenities and Ocean Street cafes and restaurants
- Good natural light with views over the water
- Exclusive car parking available
- Lift access
- Internal toilet & shower with disabled access
- Huge balcony with common area including tables and chairs overlooking Duporth Avenue

Two tenancies currently exist for lease within the Platinum commercial office building located on Duporth Avenue, directly opposite the Post Office. Currently the tenancies have a dividing wall between t