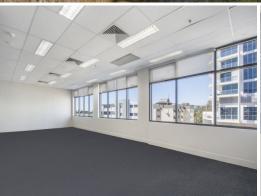

## A-Grade Commercial Building | Maroochydore CBD Location

- 75m2 to 162m2 tenancies are available in this modern multi-level commercial office building
- Maroochydore CBD location in walking distance to all commercial amenities and Ocean Street cafes and restaurants
- Good natural light with views over the water
- Exclusive car parking available
- Lift access
- Internal toilet & shower with disabled access
- Huge balcony with common area including tables and chairs overlooking Duporth Avenue