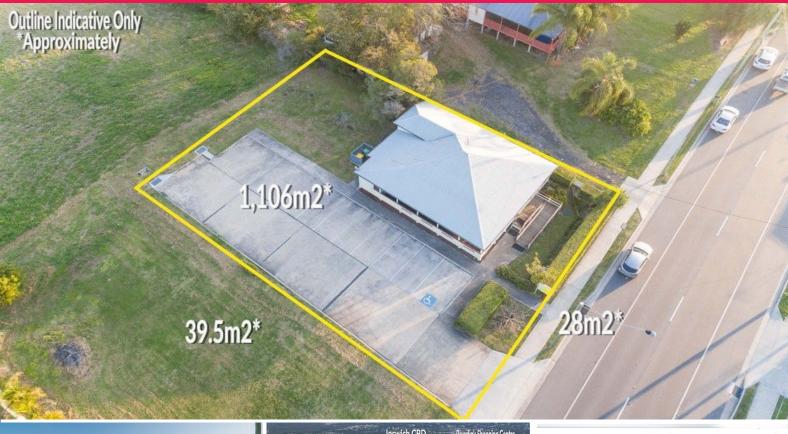

## Sold By Morrie Marsden

Medical Or Offices ? High profile Location

• OPEN FOR INSPECTION WED 26th July 12.30PM TO 1.00PM

• Character building renovated for commercial use

• Interior ? 168m2\* Verandas ? 53m2\* Land area - 1,106m2\* • Previously tenanted for an Occupational Health Centre

• Sealed parking for 12\* vehicles

• Zoning SA07 ? Special Opportunity (Racev/Robert/Thornt Sts Racv)

• Reception with desk and large waiting area

• 3 large consulting rooms with wash basins (2 with built-ins)