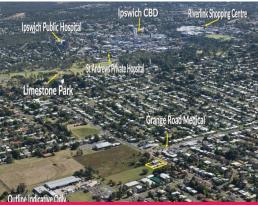

• 3 separate smaller rooms (2 with wash basins)

• Staff area with kitchenette

• Separate staff and visitor toilets - ramp for disabled access

• Public transport past door

• Only 4 kilometre

Offices

FOR SALE