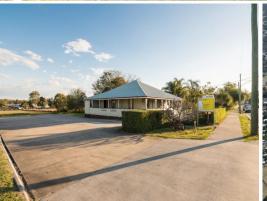

## Sold By Morrie Marsden

Medical Or Offices ? High profile Location

• OPEN FOR INSPECTION WED 26th July 12.30PM TO 1.00PM

• Character building renovated for commercial use

• Interior ? 168m2\* Verandas ? 53m2\* Land area - 1,106m2\* • Previously tenanted for an Occupational Health Centre