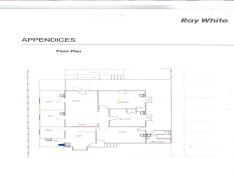

## Sold By Morrie Marsden

Medical Or Offices ? High profile Location

• OPEN FOR INSPECTION WED 26th July 12.30PM TO 1.00PM

• Character building renovated for commercial use

• Interior ? 168m2\* Verandas ? 53m2\* Land area - 1,106m2\* • Previously tenanted for an Occupational Health Centre

• Sealed parking for 12\* vehicles

• Zoning SA07 ? Special Opportunity (Racev/Robert/Thornt Sts Racv)

• Reception with desk and large waiting area

• 3 large consulting rooms with wash basins (2 with built-ins)

• 3 separate smaller rooms (2 with wash basins)

• Staff area with kitchenette

• Separate staff and visitor toilets - ramp for disabled access

• Public transport past door

• Only 4 kilometre

Offices

FOR SALE