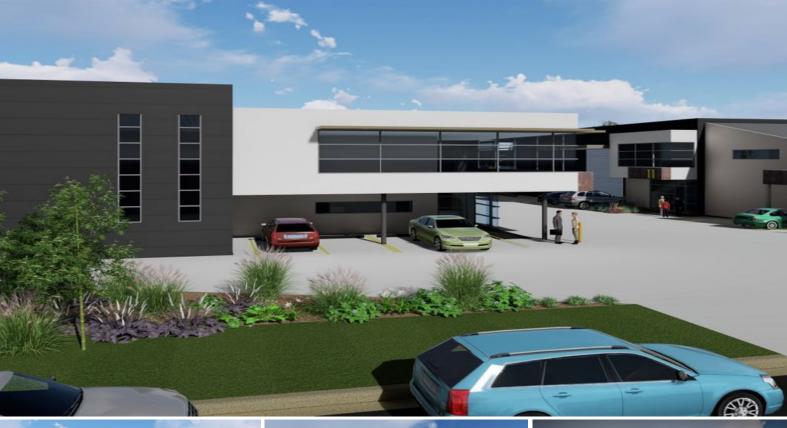

## **Brand New Industrial Units**

This modern industrial complex (due for completion in early 2018) is located on Dunn Road, just off Camden Valley Way offering great access to the M5/M7 Motorways via Narellan Road and Camden Valley Way. Smeaton Grange is a strategically located business precinct within the thriving South West Sydney Growth Corridor.

The property features:

- Areas ranging from 350m? 2,450m?
- Some units available with concrete hardstand
- High internal clearance of 7.8m to 8.9m with a container height roller door (6m x 6m)
- 3 phase power