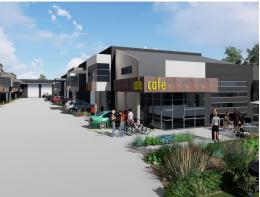

## **Brand New Industrial Units**

This modern industrial complex (due for completion in early 2018) is located on Dunn Road, just off Camden Valley Way offering great access to the M5/M7 Motorways via Narellan Road and Camden Valley Way. Smeaton Grange is a strategically located business precinct within the thriving South West Sydney Growth Corridor.

The property features:

- Areas ranging from 350m? 2,450m?
- Some units available with concrete hardstand
- High internal clearance of 7.8m to 8.9m with a container height roller door (6m x 6m)
- 3 phase power