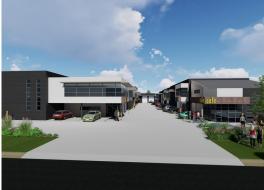

## **Brand New Industrial Units**

This modern industrial complex (due for completion in early 2018) is located on Dunn Road, just off Camden Valley Way offering great access to the M5/M7 Motorways via Narellan Road and Camden Valley Way. Smeaton Grange is a strategically located business precinct within the thriving South West Sydney Growth Corridor.

The property features:

- Areas ranging from 350m? 2,450m?
- Some units available with concrete hardstand
- High internal clearance of 7.8m to 8.9m with a container height roller door (6m x 6m)
- 3 phase power