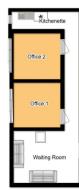

## **Smithfield Office To Lease**

Professional office to lease in the Stanton Place complex in Smithfield - Northern Beaches.

Totally refurbished, there are two 10 m2 offices to lease separately in the suite with shared waiting room / kitchenette.

Office 1 - 10.2 m2 available short or long term.

Get a smart, professional image at a very affordable rental.

Contact: Exclusive agent Helen Crossley - Ray White Commercial Cairns for more information.

Offices