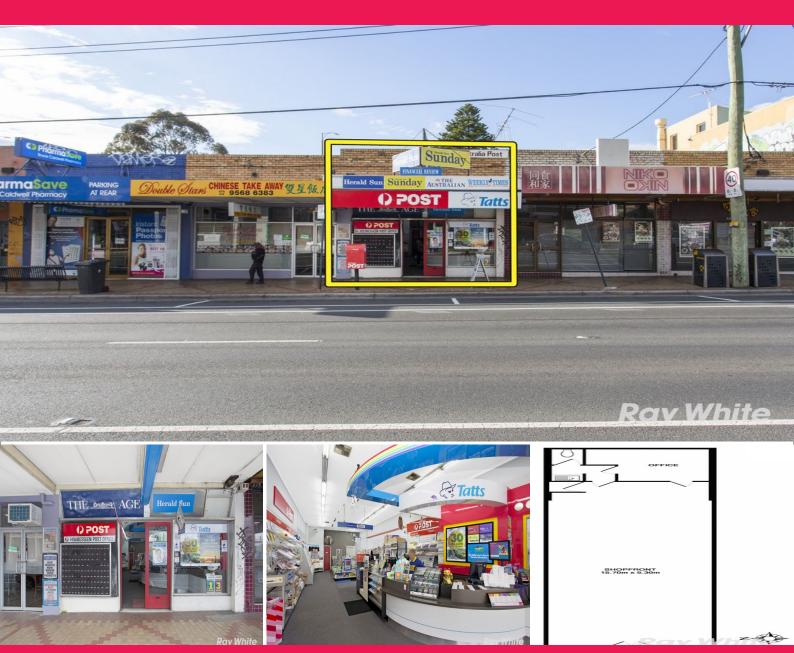

## NEWS FLASH! - OUTSTANDING RETAIL INVESTMENT OPPOSITE HOLMESGLEN TAFE

Ray White Commercial Victoria is excited to offer this outstanding retail investment on Warrigal Road Chadstone directly opposite Holmesglen Tafe, which is being sold via public auction on Friday 11th August 2017.

Located in this very tightly held retail strip amongst an array of food outlets and complimenting businesses, this property is one that is often sought after by both buyers and tenants alike, however rarely offered to market.

Located opposite Holmesglen Tafe, which is home to more than 30,000 students per year as noted on the Holmsglen web site, this property has all the exposure and opportunity that one would want in a commercial investment. Also located just down the road from the Iconic Chadstone Shopping Cent