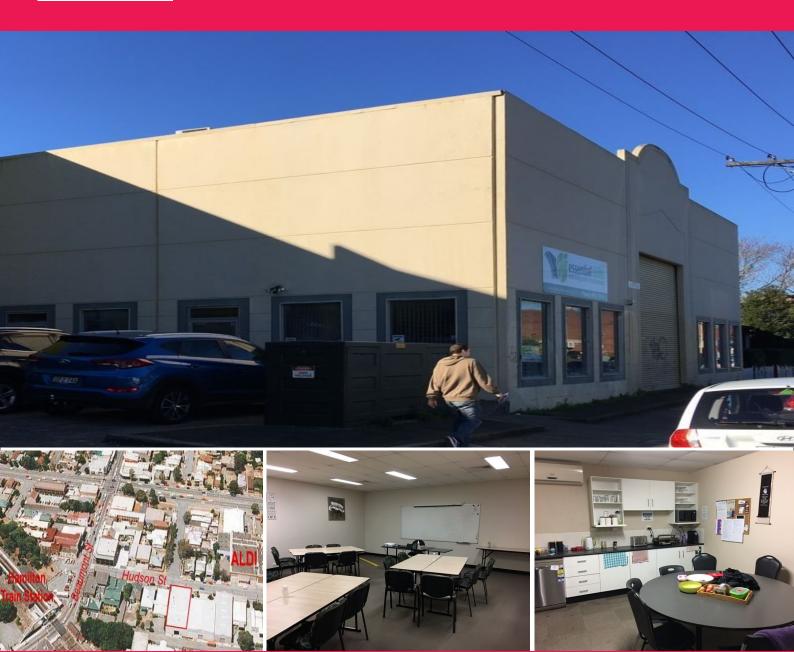

1/12-24 Hudson Street, Hamilton NSW 2303

## TRAINING FACILITY & WAREHOUSE

- \* Large modern, tilt panel industrial strata unit with front and rear roller door access
- \* Extensive office fit-out comprises several training rooms & offices, meeting room, staff room, reception, ample amenities
- \* Great Hamilton location only a few hundred metres to Hamilton train station and busy Beaumont Street
- \* The office space has ducted air conditioning, is carpeted and in good condition
- \* Property also comprises internal & external parking and a share room
- \* Office and amenities if 600m2 (approx) and warehouse of 250m2 (approx)
- \* Total area of 850m2 (approx)

Asking Rental - \$80,000

Industrial FOR LEASE

850sqm