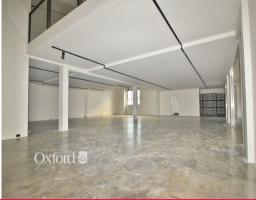

## BOUTIQUE RETAIL/CREATIVE/SHOWROOM/OFFICE IN PRIME LOCATION

Waterloo Design Centre (WDC)

Spaces ranging from approximately 160sqm up to 2,000sqm. The WDC Building is a creative work space within the popular Danks  $\,$ 