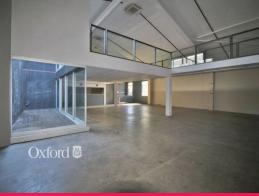

## BOUTIQUE RETAIL/CREATIVE/SHOWROOM/OFFICE IN PRIME LOCATION

Waterloo Design Centre (WDC)

Spaces ranging from approximately 160sqm up to 2,000sqm. The WDC Building is a creative work space within the popular Danks  $\,$ 