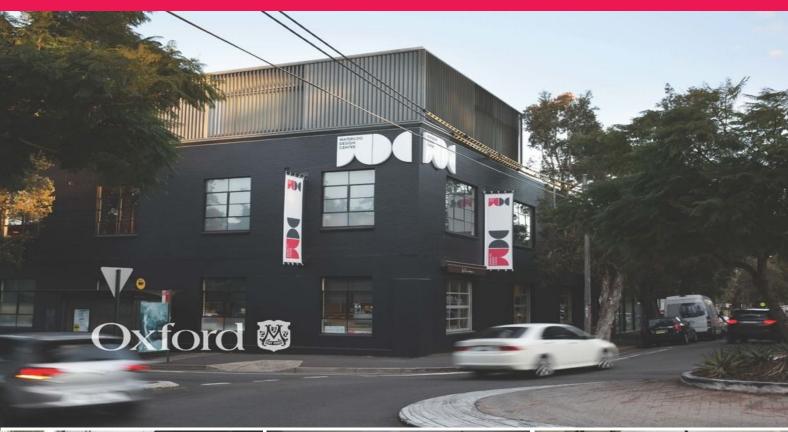

197 Young Street, Waterloo NSW 2017

## BOUTIQUE RETAIL/CREATIVE/SHOWROOM/OFFICE IN PRIME LOCATION

Waterloo Design Centre (WDC)

Spaces ranging from approximately 160sqm up to 2,000sqm. The WDC Building is a creative work space within the popular Danks  $\,$ 

Street precinct. The building caters for variety of uses including retail opportunities, showroom, commercial offices, design studios and home improvements outlets.

Join the distinguished likes of De Poortere, ECC Lighting, Rug Establishment, Mother of Pearl, Koda Lighting, Woodcut, Soho Galleries and La Renaissance in Sydney's premier district for design, food, art