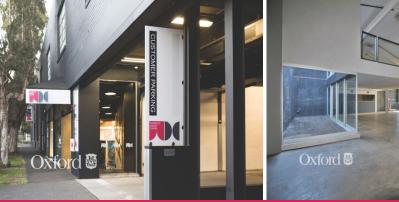

## BOUTIQUE RETAIL/CREATIVE/SHOWROOM/OFFICE IN PRIME LOCATION

Waterloo Design Centre (WDC)

Spaces ranging from approximately 160sqm up to 2,000sqm. The WDC Building is a creative work space within the popular Danks  $\,$ 

Street precinct. The building caters for variety of uses including retail opportunities, showroom, commercial offices, design studios and home improvements outlets.

Join the distinguished likes of De Poortere, ECC Lighting, Rug Establishment, Mother of Pearl, Koda Lighting, Woodcut, Soho Galleries and La Renaissance in Sydney's premier district for design, food, art