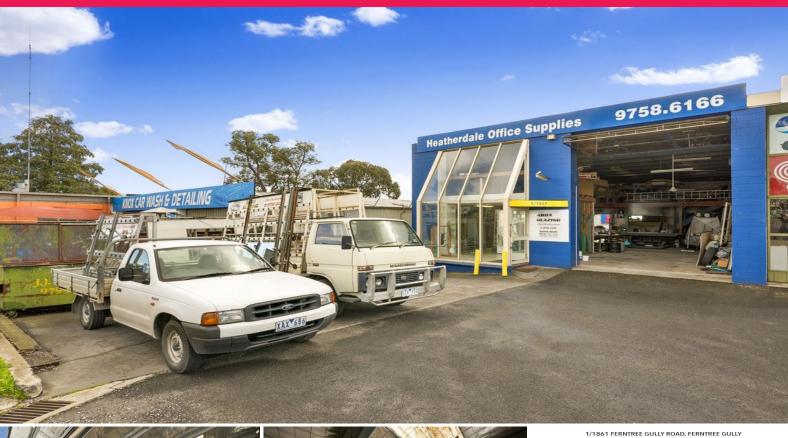

## **Main Road Investment**

Situated on busy Ferntree Gully Road with approximately 15,000 vehicles passing per day giving any business in this premises great exposure.

Nested in amongst other successful & established businesses directly across the road from Mountain Gate Shopping Centre and a short drive away from Eastlink where else would you want to invest?

Property Features:

• Returning | \$27,102.84 per annum Gross • Lease term | Three (3) years + Three (3) years • Lease commencement | 1st March, 2015

• Annual | CPI reviews

• Building area | 165m2 approximately

• Ample car parking • Zoning | Commerc

Showrooms/bulky Goods

FOR SALE

165sqm