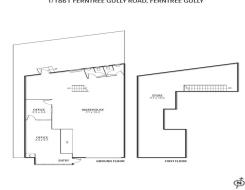

Property Features:

• Returning | \$27,102.84 per annum Gross • Lease term | Three (3) years + Three (3) years • Lease commencement | 1st March, 2015

• Annual | CPI reviews

• Building area | 165m2 approximately

• Ample car parking • Zoning | Commerc

Showrooms/bulky Goods

FOR SALE

165sqm