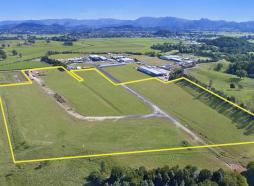

## **Developer Liquidating Assets**

- 16.11Ha\* of flood free land
- Approved 17 lot Industrial Subdivision over 6 stages
- Average lot size over 8,000sqm
- Could be reconfigured into smaller lots (STCA)
- All major earthwork completed