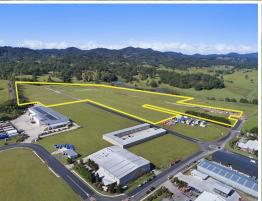

## **Developer Liquidating Assets**

- 16.11Ha\* of flood free land
- Approved 17 lot Industrial Subdivision over 6 stages
- Average lot size over 8,000sqm
- Could be reconfigured into smaller lots (STCA)
- All major earthwork completed