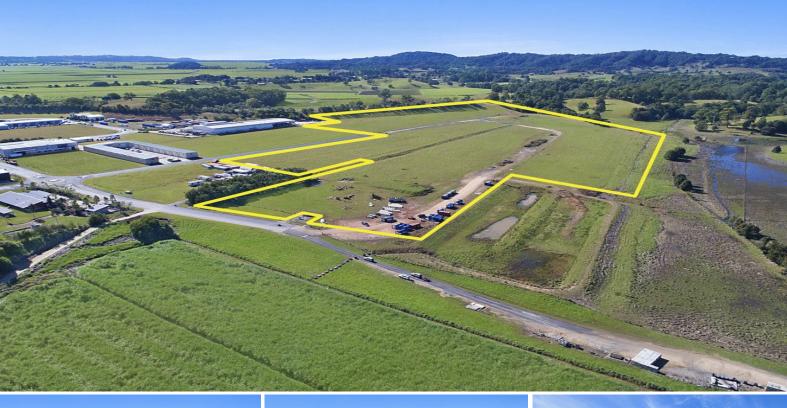

## **Developer Liquidating Assets**

- 16.11Ha\* of flood free land
- Approved 17 lot Industrial Subdivision over 6 stages
- Average lot size over 8,000sqm
- Could be reconfigured into smaller lots (STCA)
- All major earthwork completed