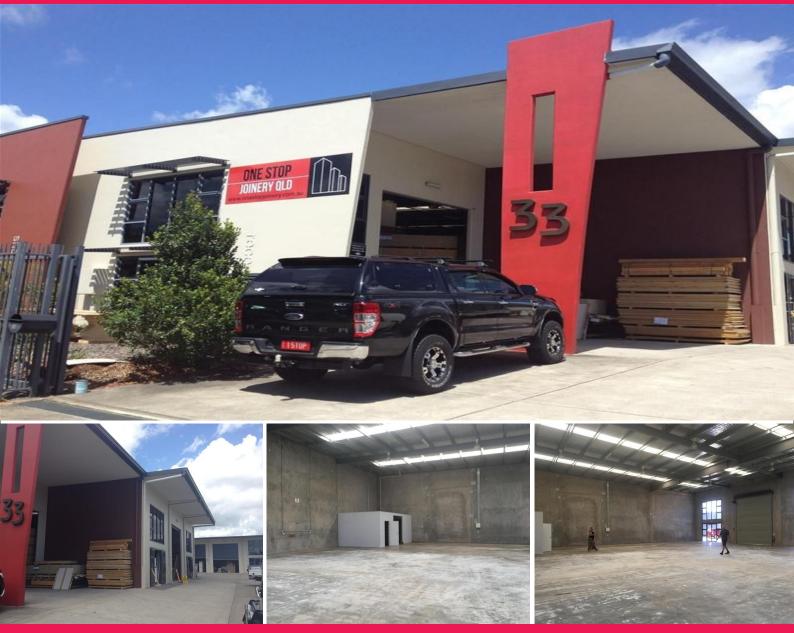

## 3/33 Page Street, Kunda Park QLD 4556

## **Corporate Industrial Complex**

This stand alone facility has excellent street appeal with a commanding corporate presence. The front unit is available for lease. 606 sqm in floor area and is currently open warehouse with 3 phase power. Very functional factory with deep and wide warehouse dimensions. Dual roller door access with apron covering loading area.

There are a total of 9 car parks included with the tenancy. Rent incentives offered for long term leases.

Industrial FOR LEASE

606sqm

**Amber Hackworthy** 

0418 153 612

amber@fncommercial.net.au