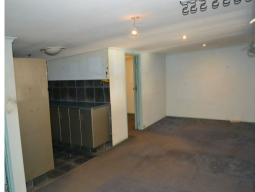

## Rare Lease Opportunity On Brisbane Road!

- \* 211m2\* warehouse including 50m2\* office mezzanine
- \* 161m2\* open warehouse floor area
- \* 50m2\* open plan mezzanine with 1 extra private room
- \* Mezzanine includes full kitchen, shower & toilet
- \* Rear glass sliding door for ventilation
- \* Down stairs toilet and small workshop
- \* Container height roller door & glass sliding door front access
- \* 3 exclusive car parks & 3 phase power
- \* Call Agent today to inspect
- \* Approximately