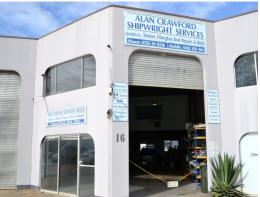

## Ray White.









16/229 Brisbane Road, Biggera Waters QLD 4216

## Rare Lease Opportunity On Brisbane Road!

- \* 211m2\* warehouse including 50m2\* office mezzanine
- \* 161m2\* open warehouse floor area
- \* 50m2\* open plan mezzanine with 1 extra private room
- \* Mezzanine includes full kitchen, shower & toilet
- \* Rear glass sliding door for ventilation
- \* Down stairs toilet and small workshop
- \* Container height roller door & glass sliding door front access
- \* 3 exclusive car parks & 3 phase power
- \* Call Agent today to inspect
- \* Approximately

Disclaimer:

Ray White has not indep

Industrial

FOR LEASE

211sqm

## Ray White.

**Jack Boxell** 

0420 842 952 j.boxell@rwsp.net