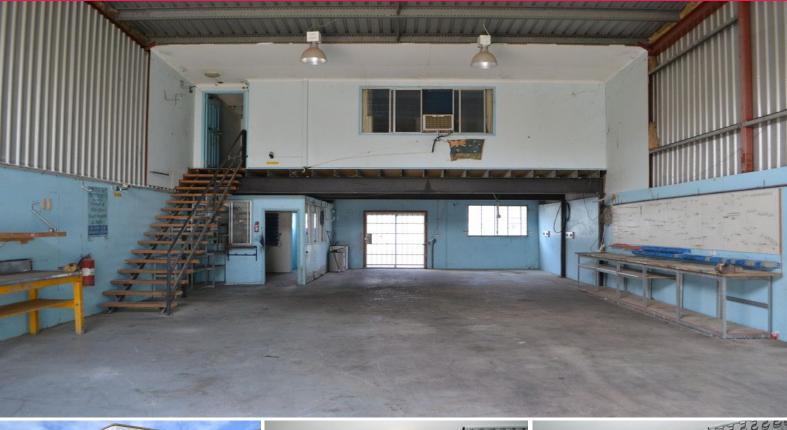

## Rare Lease Opportunity On Brisbane Road!

- \* 211m2\* warehouse including 50m2\* office mezzanine
- \* 161m2\* open warehouse floor area
- \* 50m2\* open plan mezzanine with 1 extra private room
- \* Mezzanine includes full kitchen, shower & toilet
- \* Rear glass sliding door for ventilation
- \* Down stairs toilet and small workshop
- \* Container height roller door & glass sliding door front access
- \* 3 exclusive car parks & 3 phase power
- \* Call Agent today to inspect
- \* Approximately