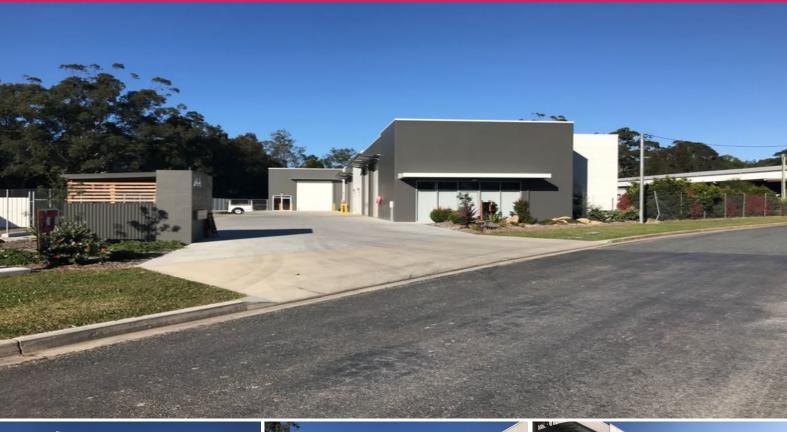

Unit 5 comprises a new warehouse situated within a complex of five units, with high wall height clearance, accommodating an approximate gross leasable area of 284m2.

The development was completed in August 2016

Unit 5 enjoys the following features:

- Long term lease
- Affordably priced leased investment
- High net return
- Established popular business
- Excellent tax depreci

Industrial

FOR SALE

284sqm