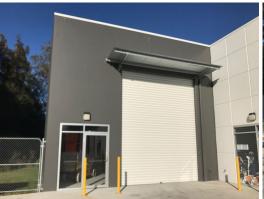

Unit 5 comprises a new warehouse situated within a complex of five units, with high wall height clearance, accommodating an approximate gross leasable area of 284m2.

The development was completed in August 2016

Unit 5 enjoys the following features:

- Long term lease
- Affordably priced leased investment
- High net return
- Established popular business
- Excellent tax depreci

Industrial

FOR SALE

284sqm