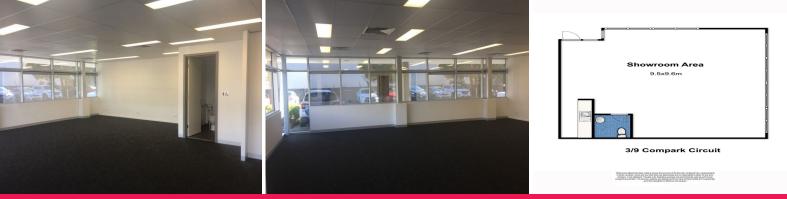

## AS NEW MODERN CORPORATE OFFICE SUITE

Situated in the exclusive Compark Circuit of Mulgrave, this outstanding ground floor corporate office totaling 90m2 approx. is complete with private kitchenette & toilet facilities.

This office suite provides fantastic natural light with floor to ceiling windows, open plan layout with reverse cycle air conditioning and heating, further more the property has been freshly painted along with new commercial grade carpet tiles.

- Total floor area of 90m2 approx
- Private amenities including kitchenette and disabled toilet
- Abundance of natural light
- Carpeted open plan layout
- Reverse-cycle heating

Offices FOR LEASE

90sqm