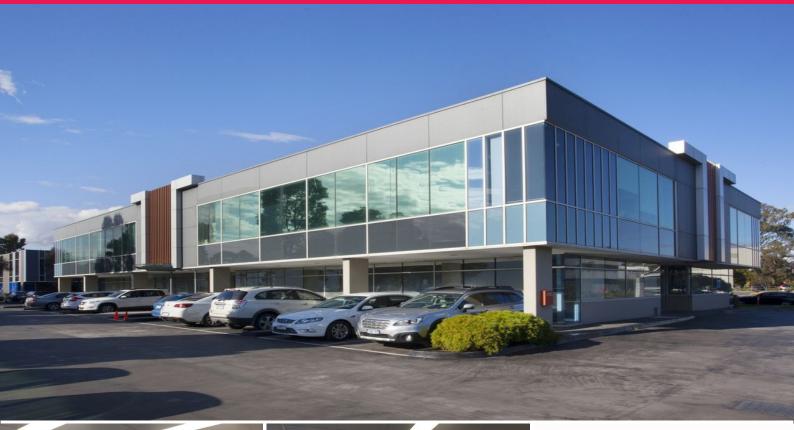

## 3/9 Compark Circuit, Mulgrave VIC 3170

## AS NEW MODERN CORPORATE OFFICE SUITE

Situated in the exclusive Compark Circuit of Mulgrave, this outstanding ground floor corporate office totaling 90m2 approx. is complete with private kitchenette & toilet facilities.

This office suite provides fantastic natural light with floor to ceiling windows, open plan layout with reverse cycle air conditioning and heating, further more the property has been freshly painted along with new commercial grade carpet tiles.