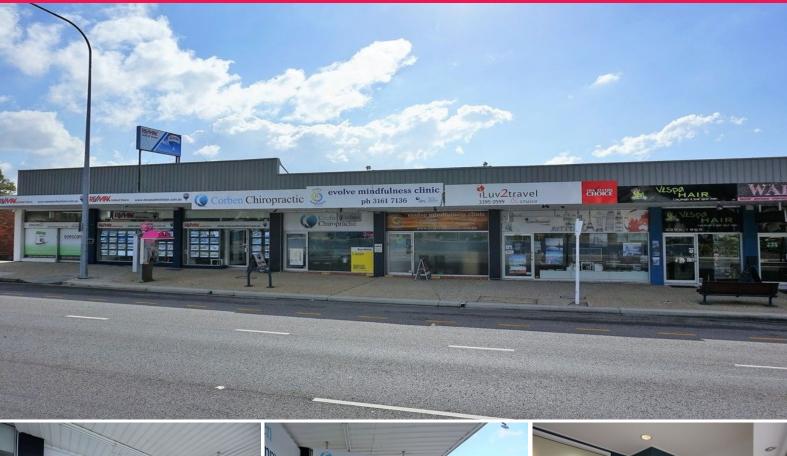

## 2/828 Old Cleveland Road, Carina QLD 4152

## 64sqm\* Medical/Office Space Carina

- 64sqm\* medical/office space located in Carina's busy retail precinct.
- Layout consists of reception/waiting area, 3 partitioned consultation rooms and kitchenette at the rear.
- Excellent position on Old Cleveland Road providing great signage opportunities to the thousand's of passing cars daily.
- 3 exclusive use car parks at the rear.
- Bus stop located directly in-front of tenancy.

\$35,200 p.a. Gross +GST

\* Approx.

Healthcare FOR LEASE

64sqm