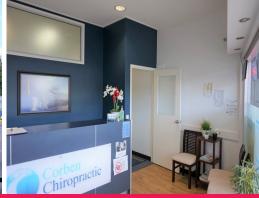

## 64sqm\* Medical/Office Space Carina

- 64sqm\* medical/office space located in Carina's busy retail precinct.
- Layout consists of reception/waiting area, 3 partitioned consultation rooms and kitchenette at the rear.
- Excellent position on Old Cleveland Road providing great signage opportunities to the thousand's of passing cars daily.
- 3 exclusive use car parks at the rear.
- Bus stop located directly in-front of tenancy.