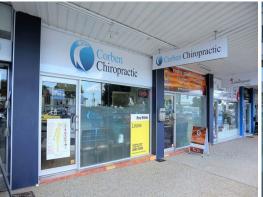

## 64sqm\* Medical/Office Space Carina

- 64sqm\* medical/office space located in Carina's busy retail precinct.
- Layout consists of reception/waiting area, 3 partitioned consultation rooms and kitchenette at the rear.
- Excellent position on Old Cleveland Road providing great signage opportunities to the thousand's of passing cars daily.
- 3 exclusive use car parks at the rear.
- Bus stop located directly in-front of tenancy.

\$35,200 p.a. Gross +GST

\* Approx.

Healthcare FOR LEASE

64sqm