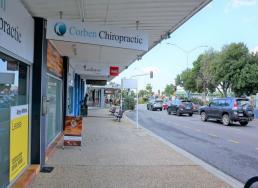

## 64sqm\* Medical/Office Space Carina

- 64sqm\* medical/office space located in Carina's busy retail precinct.
- Layout consists of reception/waiting area, 3 partitioned consultation rooms and kitchenette at the rear.
- Excellent position on Old Cleveland Road providing great signage opportunities to the thousand's of passing cars daily.
- 3 exclusive use car parks at the rear.
- Bus stop located directly in-front of tenancy.