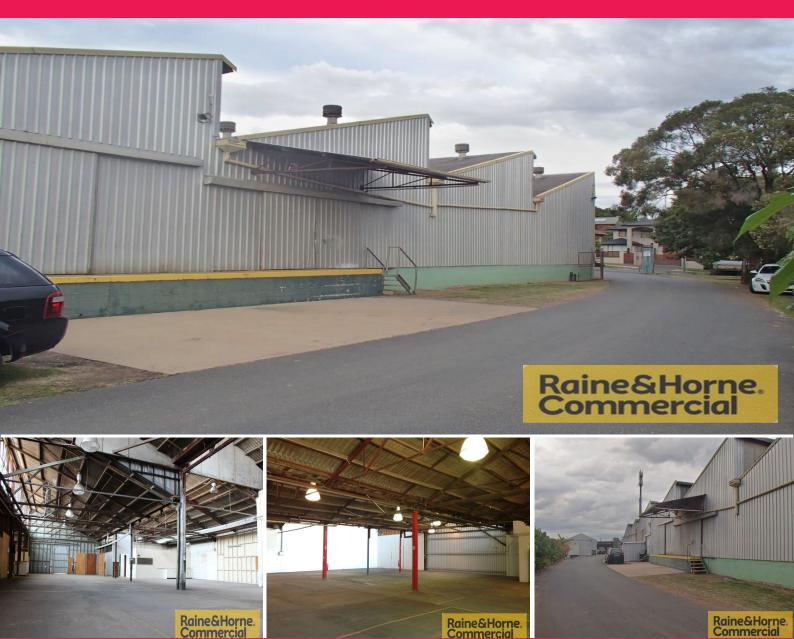

## Bld 1,5/167 Hyde Road, Yeronga QLD 4104

## Warehouse/Storage - Below Market Rates ? Only \$70 p/sqm

- \* Metal Clad warehouse located less than 5km to the CBD
- \* 740sqm of warehouse with good internal height
- \* Access via a loading dock & sliding access door
- \* Includes a small 20sqm office space
- \* Saw tooth roof allowing for plenty of natural light
- \* Ample 3 Phase power available with multiple points throughout
- \* Only 5km to or short 10 minute drive to the Brisbane CBD
- \* Just off Fairfield Road with easy access to Pacific (M3) & Ipswich Mwy
- \* Extremely well priced considering its location

Outgoings: Paid by Tenant (Approx. \$15 p/sqm) Car Parking: Ample on site

Contact Raine & Horne C

Industrial FOR LEASE

740sqm

Paul Flego 0406 604 767 paul@rnhcommercial.com.au Michael Cars 0423 188 698 michael@RnHcommercial.com.au