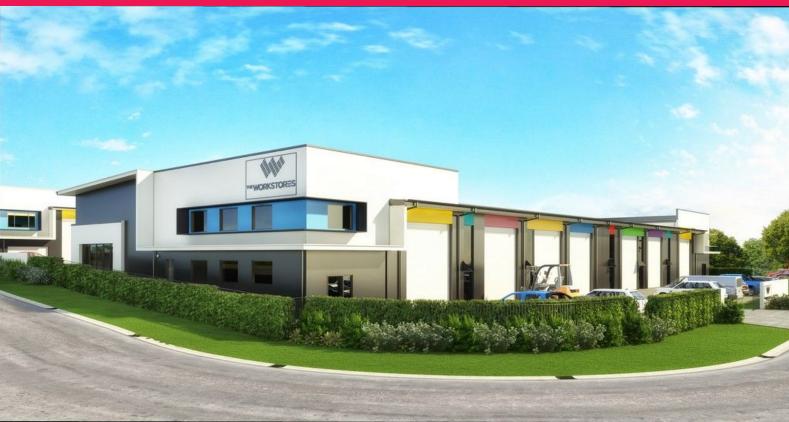

### **SOLD - BRAND NEW WAKERLEY WORKSTORES**

- Total area 150sqm\*
- Warehouse/building footprint 100sqm\*
- Mezzanine area 50sqm\*
- Great natural light with translucient roof sheeting
- Electric 5.4m\* high roller doors
- Full height tilt panel concrete construction
- Product of award-winning developer Kevin Miller
- Secure gated complex with 24/7 CCTV surveillance, intercom system and remote access  $\,$
- Onsite manager
- Fully customisable with extensive extras/options and fit-out options available
- 3 phase power supply
- The complex has disab