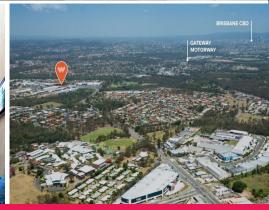

# Ray White.









7/35 Ingleston Road, Wakerley QLD 4154

### **SOLD - BRAND NEW WAKERLEY WORKSTORES**

- Total area 150sqm\*
- Warehouse/building footprint 100sqm\*
- Mezzanine area 50sqm\*
- Great natural light with translucient roof sheeting
- Electric 5.4m\* high roller doors
- Full height tilt panel concrete construction
- Product of award-winning developer Kevin Miller
- Secure gated complex with 24/7 CCTV surveillance, intercom system and remote access  $\,$
- Onsite manager
- Fully customisable with extensive extras/options and fit-out options available
- 3 phase power supply
- The complex has disab

Industrial

FOR SALE

150sqm

## Ray White.

### Jack Gwyn

0424807166 jack.gwyn@raywhite.com

### **Jared Doyle**

0408160570 jared.doyle@raywhite.com