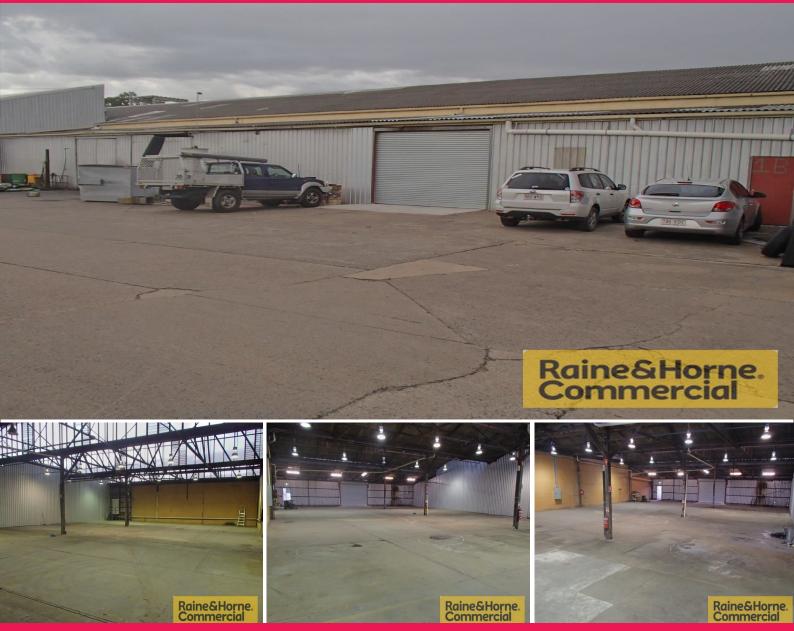

## Warehouse/Storage - Below Market - Only \$85 p/sqm Gross!

- $^{\star}$  Metal Clad warehouse located less than 5km to the CBD
- $^{\star}$  695sqm of warehouse with good internal height
- \* Access via a single 4 metre high roller door
- \* Includes a small 10sqm office space
- \* Saw tooth roof allowing for plenty of natural light
- \* Ample 3 phase power available with multiple points throughout
- \* Only 5km to or short 10 minute drive to the Brisbane CBD
- \* Just off Fairfield Road with easy access to Pacific (M3)& Ipswich Mwy
- \* Extremely well priced considering its location

Outgoings: Included in Rent Car Parking: Ample on site

Contact Raine & Horne C

Industrial

FOR LEASE

\$59,075 p/a Gross

695sqm