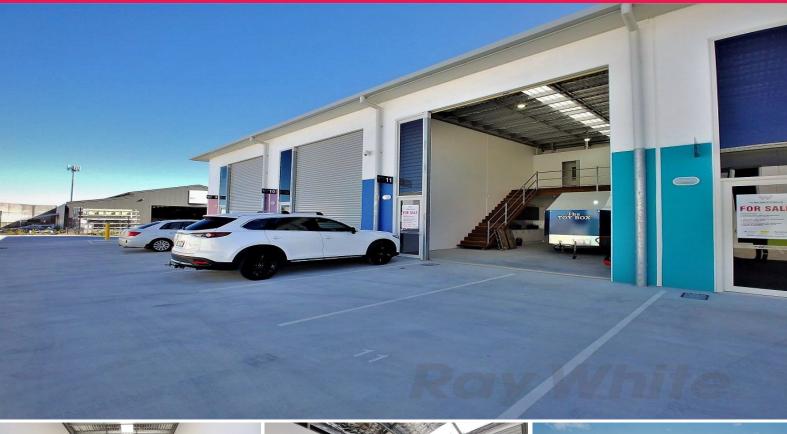

## **NEW INVESTMENT WITH FRESH LEASE**

Offer to lease submitted with the following terms:

- Tenant: CN Electrical Services Pty Ltd
- \$24,400 p.a. + Outgoings + GST
- Commencing 1st September 2019
- Fixed 4% rent reviews
- 3+3 year term
- 6 month Bank Guarante (\$13,420)
- 97sqm\* workstore unit
- Warehouse/building footprint 74sqm\*
- Mezzanine area 23sqm\* egineered to 3kPa
- Amenities include toilet, shower & kitchenette
- Great natural light with translucient roof sheeting, Electric  $5.4m^*$  high roller doors,Full height tilt panel co

Industrial

FOR SALE

97sqm