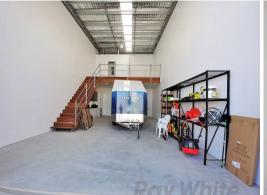

## **NEW INVESTMENT WITH FRESH LEASE**

Offer to lease submitted with the following terms:

- Tenant: CN Electrical Services Pty Ltd
- \$24,400 p.a. + Outgoings + GST
- Commencing 1st September 2019
- Fixed 4% rent reviews
- 3+3 year term
- 6 month Bank Guarante (\$13,420)
- 97sqm\* workstore unit
- Warehouse/building footprint 74sqm\*
- Mezzanine area 23sqm\* egineered to 3kPa
- Amenities include toilet, shower & kitchenette
- Great natural light with translucient roof sheeting, Electric  $5.4m^*$  high roller doors,Full height tilt panel co