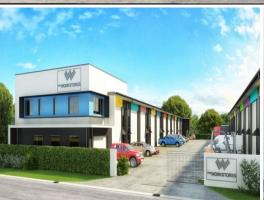

### **BRAND NEW WAKERLEY WORKSTORES**

- Warehouse/building footprint 89sqm\*
- Mezzanine approval for 47sqm\* (not built)
- Great natural light with translucient roof sheeting
- Electric 5.4m\* high roller doors
- Full height tilt panel concrete construction
- Product of award-winning developer Kevin Miller
- Secure gated complex with 24/7 CCTV surveillance, intercom system and remote access
- Fully customisable with extensive extras/options and fit-out options available
- 3 phase power supply
- The complex has disabled compliant shared toilet and shower amenities
- ADSL/NBN-ready communication points
- Benefit from on-going

Industrial

FOR SALE

89sqm