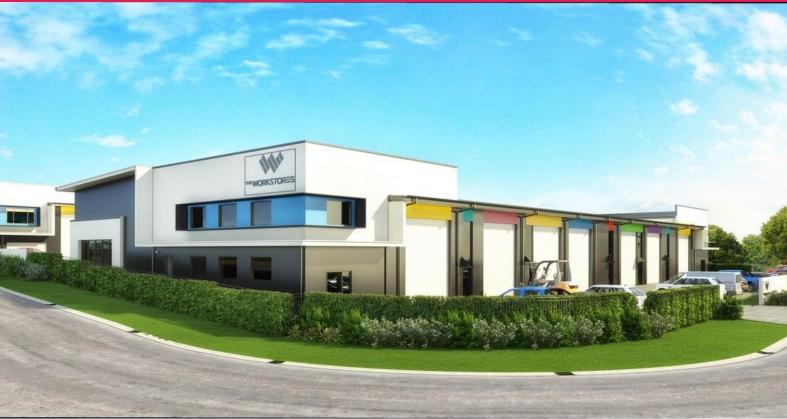

### **BRAND NEW WAKERLEY WORKSTORES**

- Warehouse/building footprint 89sqm\*
- Mezzanine approval for 47sqm\* (not built)
- Great natural light with translucient roof sheeting
- Electric 5.4m\* high roller doors
- Full height tilt panel concrete construction
- Product of award-winning developer Kevin Miller
- Secure gated complex with 24/7 CCTV surveillance, intercom system and remote access
- Fully customisable with extensive extras/options and fit-out options available
- 3 phase power supply
- The complex has disabled compliant shared toilet and shower amenities
- ADSL/NBN-ready communication points
- Benefit from on-going

Industrial

FOR SALE

89sqm