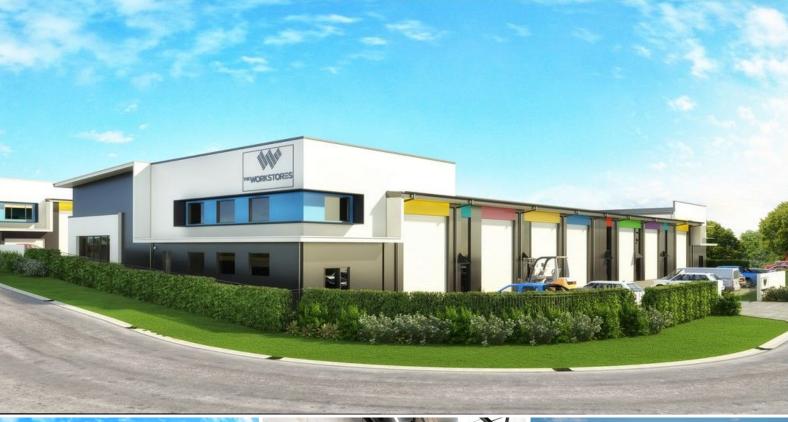

## 16/35 Ingleston Road, Wakerley QLD 4154

## **BRAND NEW WAKERLEY WORKSTORES**

- Warehouse/building footprint 74sqm\*
- Great natural light with translucient roof sheeting
- Electric 5.4m\* high roller doors
- Full height tilt panel concrete construction
- Product of award-winning developer Kevin Miller
- Secure gated complex with 24/7 CCTV surveillance, intercom system and remote access
- Onsite manager
- Fully customisable with extensive extras/options and fit-out options available
- 3 phase power supply
- The complex has disabled compliant shared toilet and shower amenities
- ADSL/NBN-ready communication points
- Benefit from on-going

Industrial FOR SALE

74sqm