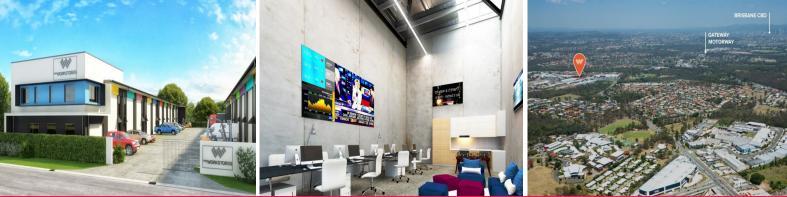

## 16/35 Ingleston Road, Wakerley QLD 4154

## **BRAND NEW WAKERLEY WORKSTORES**

- Warehouse/building footprint 74sqm\*
- Great natural light with translucient roof sheeting
- Electric 5.4m\* high roller doors
- Full height tilt panel concrete construction
- Product of award-winning developer Kevin Miller
- Secure gated complex with 24/7 CCTV surveillance, intercom system and remote access
- Onsite manager
- Fully customisable with extensive extras/options and fit-out options available
- 3 phase power supply
- The complex has disabled compliant shared toilet and shower amenities
- ADSL/NBN-ready communication points
- Benefit from on-going

Industrial FOR SALE

74sqm