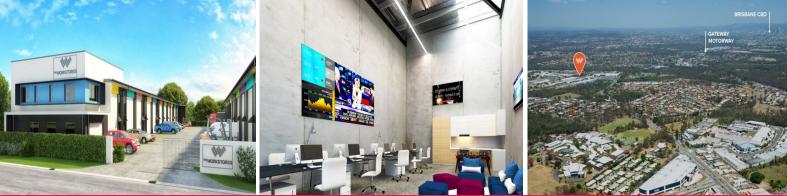

## 21/35 Ingleston Road, Wakerley QLD 4154

## **BRAND NEW WAKERLEY WORKSTORES**

- Warehouse/building footprint 73sqm\*
- Great natural light with translucient roof sheeting
- Electric 5.4m\* high roller doors
- Full height tilt panel concrete construction
- Product of award-winning developer Kevin Miller

- Secure gated complex with 24/7 CCTV surveillance, intercom system and remote access

- Fully customisable with extensive extras/options and fit-out options available

- 3 phase power supply
- The complex has disabled compliant shared toilet and shower amenities
- Units plumbed with access to water and sewerage
- ADSL/NBN-ready communication points
- Benefit from on-going