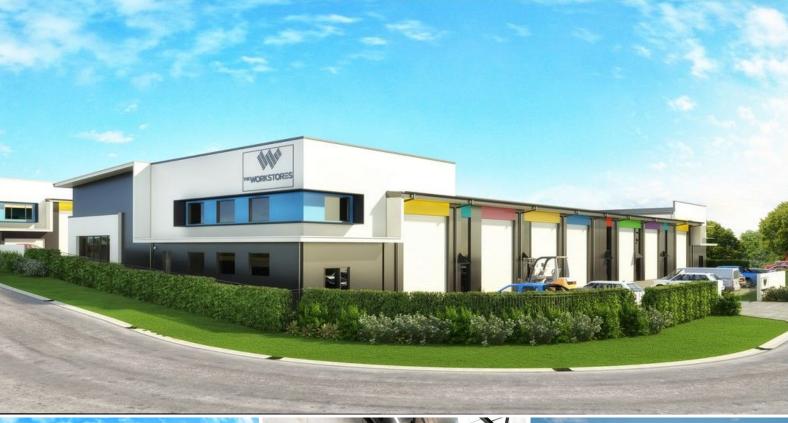

## 21/35 Ingleston Road, Wakerley QLD 4154

## **BRAND NEW WAKERLEY WORKSTORES**

- Warehouse/building footprint 73sqm\*
- Great natural light with translucient roof sheeting
- Electric 5.4m\* high roller doors
- Full height tilt panel concrete construction
- Product of award-winning developer Kevin Miller

- Secure gated complex with 24/7 CCTV surveillance, intercom system and remote access

- Fully customisable with extensive extras/options and fit-out options available

- 3 phase power supply
- The complex has disabled compliant shared toilet and shower amenities
- Units plumbed with access to water and sewerage
- ADSL/NBN-ready communication points
- Benefit from on-going