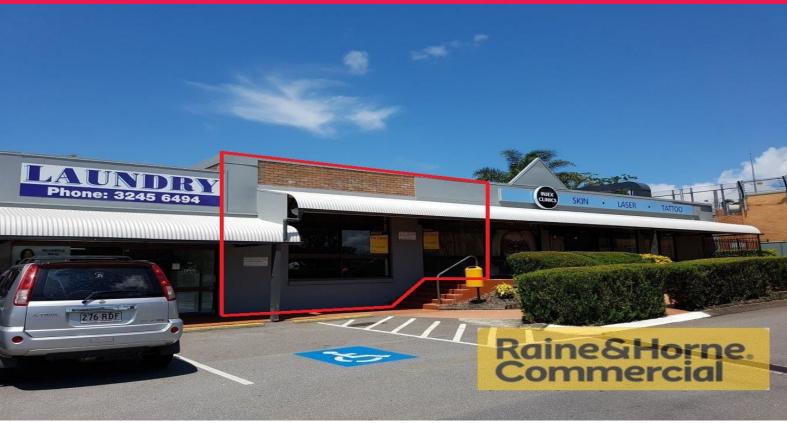

## 134sqm Office/Retail Space with Excellent Exposure

This well positioned tenancy is located in Redlands Centre Point complex. It is within easy walking distance to both Capalaba Park and Capalaba Central Shopping Centres. Features include:

- \* Open floor plan with suspended grid ceiling
- \* Ducted air conditioning throughout
- \* Adjoining tenants include Cosmetic Skin Clinic, Doctor's surgery & skin cancer clinic, Physiotherapist, Hairdresser, Pool Shop, Caravan Spares, Pack and Send, Manufacturing Jeweller, Tattooist,Fresh Pasta manufacturer, Laundromat
- \* Well maintained common areas
- \* Front and rear on site parking
- \* Main road pylon signage