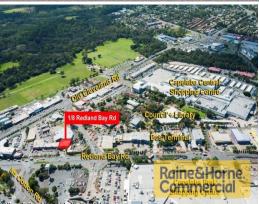

## Raine&Horne. Commercial

1c/8-16 Redland Bay Road, Capalaba QLD 4157

## 134sqm Office/Retail Space with Excellent Exposure

This well positioned tenancy is located in Redlands Centre Point complex. It is within easy walking distance to both Capalaba Park and Capalaba Central Shopping Centres. Features include: