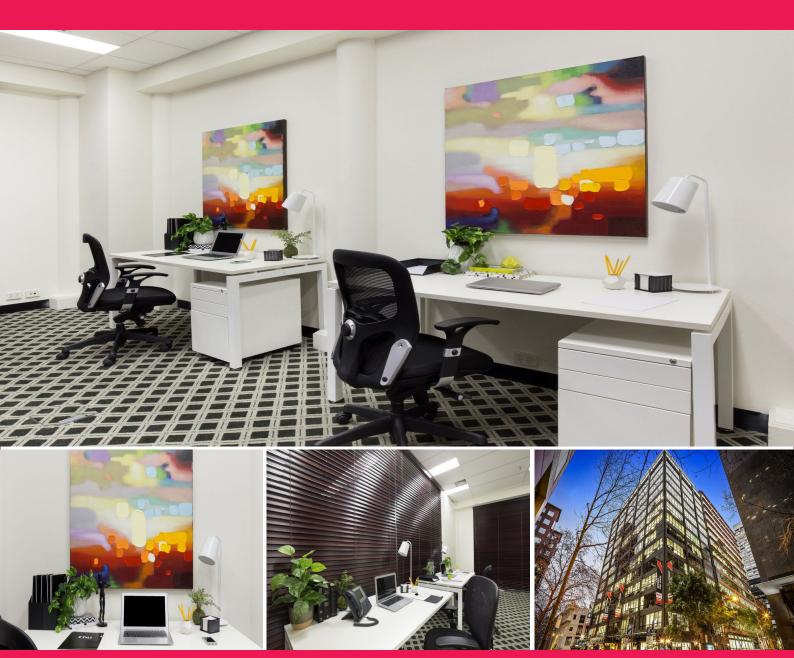

## START THE NEW FINANCIAL YEAR IN STYLE!

Place your business in a supremely accessible location offering first class amenities and services. Suite 218 at Exchange Tower is a large office featuring glass wall partitions and is suitable for up to 8 people.

Exchange Tower can offer your business endless networking opportunities with an emphasis on professionalism and first class service. As a tenant you will have access to:

- Professional business centre and meeting room hire
- Gymnasium and shower access
- 24 hour swipe card access
- Large food court

Exchange Tower is well

Offices FOR LEASE

38.2sqm

DEAGUE GROU

Melbourne Commercial

Office Sales & Leasing