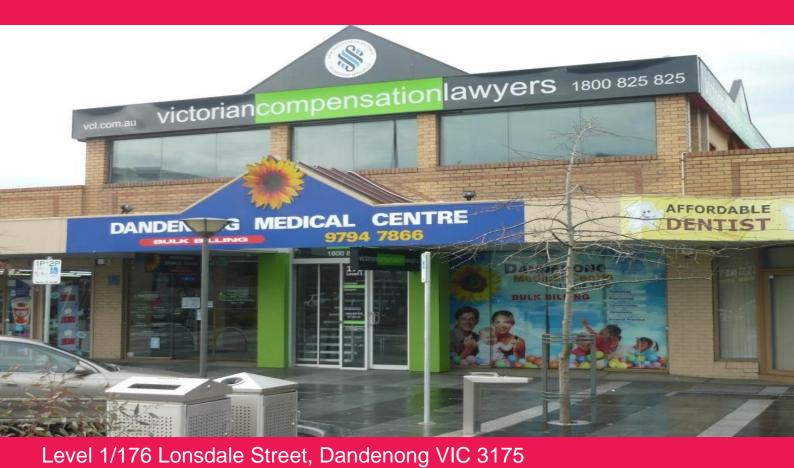

## **LONSDALE STREET - BE SEEN!!**

This entire first floor office at the prominent corner of Lonsdale Street and Stud Road ticks all the boxes.

From the spacious reception/waiting area to the quality partitioned offices, new kitchen cabinetry, own amenities and rear on-site parking.

These offices would suit so many businesses on so many levels. Wrap around building signage with large illuminated section to Lonsdale Street, your business will thrive with free advertising around the clock in this location.