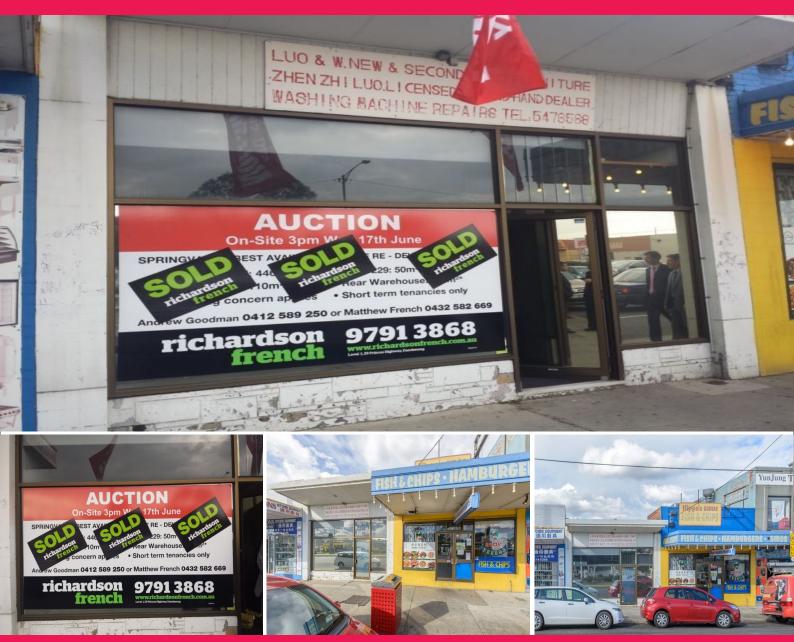

## 229-231 Springvale Road, Springvale VIC 3171

## SPRINGVALE'S BEST AVAILABLE FUTURE DEVELOPMENT SITE!

Richardson French is pleased to offer this long held excellent two shop and rear warehouse future development site of 446sqm for public auction.

Existing shops and warehouse can be rented out to gain a holding income, one shop is already let on a short term tenancy.

## Property offers:

+ Existing improvements, shop 1 - 50sqm, shop 2 - 110sqm, rear warehouse - 136sqm

- + Huge development potential
- + Opportunity to improve existing facilities
- + Tightly held location
- + Main road
- + Close to the newly re

Retail FOR SALE

446sqm

Matthew French 0432 582 669 matthew@richardsonfrench.com.au